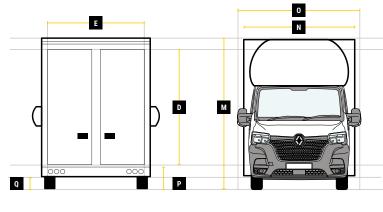

### GVW

|   | Internal Cargo Dimensions |        |
|---|---------------------------|--------|
| Α | Load Length               | 4100mm |
| В | Load Height               | 2300mm |
| С | Load Width                | 2100mm |
| D | Height through rear doors | 2105mm |
| Ε | Width through rear doors  | 1845mm |
| F | Between Wheel Arches      | 1390mm |
| G | Bulk Head to Wheel Arches | 2180mm |
| Н | Wheel Arch to Rear Frame  | 1050mm |
| I | Wheel Arch Height         | 260mm  |
| J | Wheel Arch Length         | 870mm  |

|   | <b>Exterior Dimensions</b>    |        |
|---|-------------------------------|--------|
| K | Wheel Arch Width              | 355mm  |
| L | Total Length                  | 6690mm |
| M | Total Height                  | 2925mm |
| N | Total Width Excluding Mirrors | 2150mm |
| 0 | Total Width Including Mirrors | 2520mm |
| Р | Loading Height [Std Susp]     | 550mm  |
| Q | Ground Clearance              | -      |
| R | Wheel Base                    | 4332mm |
| S | Rear Overhang                 | 1080mm |
| T | Cab Height                    | 1855mm |