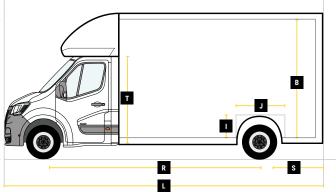

### GVW

|   | Internal Cargo Dimensions |        |
|---|---------------------------|--------|
| Α | Load Length               | 4100mm |
| В | Load Height               | 2300mm |
| С | Load Width                | 2100mm |
| D | Height through rear doors | 2105mm |
| Ε | Width through rear doors  | 1845mm |
| F | Between Wheel Arches      | 1390mm |
| G | Bulk Head to Wheel Arches | 2180mm |
| Н | Wheel Arch to Rear Frame  | 1050mm |
| I | Wheel Arch Height         | 260mm  |
| J | Wheel Arch Length         | 870mm  |

|   | <b>Exterior Dimensions</b>    |        |
|---|-------------------------------|--------|
| K | Wheel Arch Width              | 355mm  |
| L | Total Length                  | 6690mm |
| M | Total Height                  | 2925mm |
| N | Total Width Excluding Mirrors | 2150mm |
| 0 | Total Width Including Mirrors | 2520mm |
| Р | Loading Height [Std Susp]     | 550mm  |
| Q | Ground Clearance              | -      |
| R | Wheel Base                    | 4332mm |
| S | Rear Overhang                 | 1080mm |
| T | Cab Height                    | 1855mm |