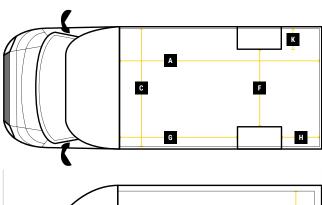

### GVW

|   | Internal Cargo Dimensions |        |
|---|---------------------------|--------|
| Α | Load Length               | 4100mm |
| В | Load Height               | 2300mm |
| С | Load Width                | 2100mm |
| D | Height through rear doors | 2105mm |
| Ε | Width through rear doors  | 1845mm |
| F | Between Wheel Arches      | 1390mm |
| G | Bulk Head to Wheel Arches | 2180mm |
| Н | Wheel Arch to Rear Frame  | 1050mm |
| I | Wheel Arch Height         | 260mm  |
| J | Wheel Arch Length         | 870mm  |

|   | <b>Exterior Dimensions</b>    |        |
|---|-------------------------------|--------|
| K | Wheel Arch Width              | 355mm  |
| L | Total Length                  | 6690mm |
| M | Total Height                  | 2925mm |
| N | Total Width Excluding Mirrors | 2150mm |
| 0 | Total Width Including Mirrors | 2520mm |
| Р | Loading Height [Std Susp]     | 550mm  |
| Q | Ground Clearance              | -      |
| R | Wheel Base                    | 4332mm |
| S | Rear Overhang                 | 1080mm |
| T | Cab Height                    | 1855mm |