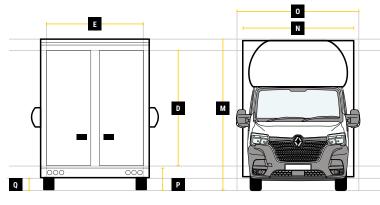

|   | <b>Exterior Dimensions</b>    |        |
|---|-------------------------------|--------|
| K | Wheel Arch Width              | 355mm  |
| L | Total Length                  | 7590mm |
| М | Total Height                  | 3270mm |
| N | Total Width Excluding Mirrors | 2150mm |
| 0 | Total Width Including Mirrors | 2520mm |
| Р | Loading Height [Std Susp]     | 550mm  |
| Q | Ground Clearance              | -      |
| R | Wheel Base                    | 4332mm |
| S | Rear Overhang                 | 1980mm |
| Т | Cab Height                    | 1855mm |