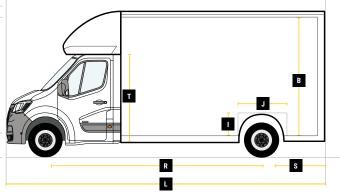

### GVW

|   | Internal Cargo Dimensions |        |
|---|---------------------------|--------|
| Α | Load Length               | 5000mm |
| В | Load Height               | 2700mm |
| С | Load Width                | 2100mm |
| D | Height through rear doors | 2460mm |
| Ε | Width through rear doors  | 1845mm |
| F | Between Wheel Arches      | 1390mm |
| G | Bulk Head to Wheel Arches | 2180mm |
| Н | Wheel Arch to Rear Frame  | 1950mm |
| ı | Wheel Arch Height         | 260mm  |
| J | Wheel Arch Length         | 870mm  |

|   | <b>Exterior Dimensions</b>    |        |
|---|-------------------------------|--------|
| K | Wheel Arch Width              | 355mm  |
| L | Total Length                  | 7590mm |
| М | Total Height                  | 3270mm |
| N | Total Width Excluding Mirrors | 2150mm |
| 0 | Total Width Including Mirrors | 2520mm |
| Р | Loading Height [Std Susp]     | 550mm  |
| Q | Ground Clearance              | -      |
| R | Wheel Base                    | 4332mm |
| S | Rear Overhang                 | 1980mm |
| Т | Cab Height                    | 1855mm |