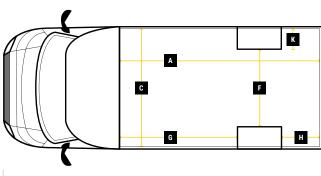

### GVW

|   | Internal Cargo Dimensions |        |
|---|---------------------------|--------|
| Α | Load Length               | 5000mm |
| В | Load Height               | 2700mm |
| С | Load Width                | 2100mm |
| D | Height through rear doors | 2460mm |
| Ε | Width through rear doors  | 1845mm |
| F | Between Wheel Arches      | 1390mm |
| G | Bulk Head to Wheel Arches | 2180mm |
| Н | Wheel Arch to Rear Frame  | 1950mm |
| ı | Wheel Arch Height         | 260mm  |
| J | Wheel Arch Length         | 870mm  |