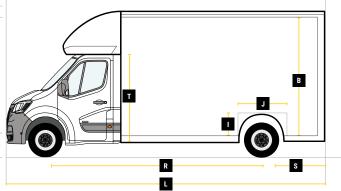

## GVW

|   | Internal Cargo Dimensions |        |
|---|---------------------------|--------|
| Α | Load Length               | 5000mm |
| В | Load Height               | 2300mm |
| С | Load Width                | 2100mm |
| D | Height through rear doors | 2090mm |
| Ε | Width through rear doors  | 1845mm |
| F | Between Wheel Arches      | 1390mm |
| G | Bulk Head to Wheel Arches | 2180mm |
| Н | Wheel Arch to Rear Frame  | 1950mm |
| I | Wheel Arch Height         | 260mm  |
| J | Wheel Arch Length         | 870mm  |

|   | <b>Exterior Dimensions</b>    |        |
|---|-------------------------------|--------|
| K | Wheel Arch Width              | 355mm  |
| L | Total Length                  | 7590mm |
| M | Total Height                  | 2925mm |
| N | Total Width Excluding Mirrors | 2150mm |
| 0 | Total Width Including Mirrors | 2520mm |
| Р | Loading Height [Std Susp]     | 550mm  |
| Q | Ground Clearance              | -      |
| R | Wheel Base                    | 4332mm |
| S | Rear Overhang                 | 1980mm |
| T | Cab Height                    | 1855mm |