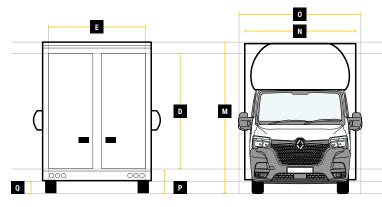

## GVW

|   | Internal Cargo Dimensions |        |
|---|---------------------------|--------|
| Α | Load Length               | 5000mm |
| В | Load Height               | 2300mm |
| С | Load Width                | 2100mm |
| D | Height through rear doors | 2090mm |
| Ε | Width through rear doors  | 1845mm |
| F | Between Wheel Arches      | 1390mm |
| G | Bulk Head to Wheel Arches | 2180mm |
| Н | Wheel Arch to Rear Frame  | 1950mm |
| I | Wheel Arch Height         | 260mm  |
| J | Wheel Arch Length         | 870mm  |

|   | <b>Exterior Dimensions</b>    |        |
|---|-------------------------------|--------|
| K | Wheel Arch Width              | 355mm  |
| L | Total Length                  | 7590mm |
| M | Total Height                  | 2925mm |
| N | Total Width Excluding Mirrors | 2150mm |
| 0 | Total Width Including Mirrors | 2520mm |
| Р | Loading Height [Std Susp]     | 550mm  |
| Q | Ground Clearance              | -      |
| R | Wheel Base                    | 4332mm |
| S | Rear Overhang                 | 1980mm |
| T | Cab Height                    | 1855mm |