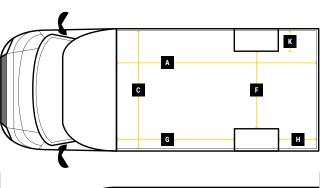

## GVW

|   | Internal Cargo Dimensions |        |
|---|---------------------------|--------|
| Α | Load Length               | 5000mm |
| В | Load Height               | 2300mm |
| С | Load Width                | 2100mm |
| D | Height through rear doors | 2090mm |
| Ε | Width through rear doors  | 1845mm |
| F | Between Wheel Arches      | 1390mm |
| G | Bulk Head to Wheel Arches | 2180mm |
| Н | Wheel Arch to Rear Frame  | 1950mm |
| I | Wheel Arch Height         | 260mm  |
| J | Wheel Arch Length         | 870mm  |

|   | <b>Exterior Dimensions</b>    |        |
|---|-------------------------------|--------|
| K | Wheel Arch Width              | 355mm  |
| L | Total Length                  | 7590mm |
| M | Total Height                  | 2925mm |
| N | Total Width Excluding Mirrors | 2150mm |
| 0 | Total Width Including Mirrors | 2520mm |
| Р | Loading Height [Std Susp]     | 550mm  |
| Q | Ground Clearance              | -      |
| R | Wheel Base                    | 4332mm |
| S | Rear Overhang                 | 1980mm |
| T | Cab Height                    | 1855mm |