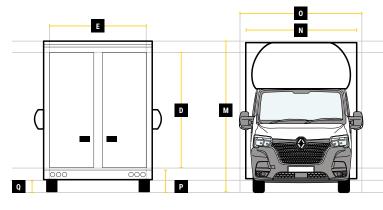

|   | <b>Exterior Dimensions</b>    |        |
|---|-------------------------------|--------|
| K | Wheel Arch Width              | 355mm  |
| L | Total Length                  | 7090mm |
| М | Total Height                  | 2925mm |
| N | Total Width Excluding Mirrors | 2150mm |
| 0 | Total Width Including Mirrors | 2520mm |
| Р | Loading Height [Std Susp]     | 550mm  |
| Q | Ground Clearance              | -      |
| R | Wheel Base                    | 4332mm |
| S | Rear Overhang                 | 1480mm |
| T | Cab Height                    | 1855mm |