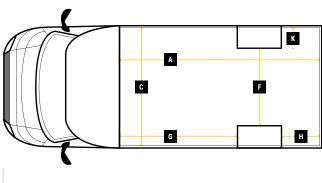

### GVW

|   | Internal Cargo Dimensions |        |
|---|---------------------------|--------|
| Α | Load Length               | 4500mm |
| В | Load Height               | 2300mm |
| С | Load Width                | 2100mm |
| D | Height through rear doors | 2090mm |
| Ε | Width through rear doors  | 1845mm |
| F | Between Wheel Arches      | 1390mm |
| G | Bulk Head to Wheel Arches | 2180mm |
| Н | Wheel Arch to Rear Frame  | 1450mm |
| I | Wheel Arch Height         | 260mm  |
| J | Wheel Arch Length         | 870mm  |