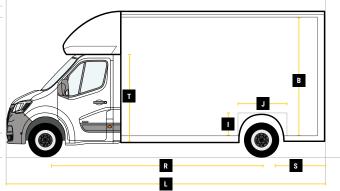

### GVW

|   | Internal Cargo Dimensions |        |
|---|---------------------------|--------|
| Α | Load Length               | 4500mm |
| В | Load Height               | 2300mm |
| С | Load Width                | 2100mm |
| D | Height through rear doors | 2090mm |
| Ε | Width through rear doors  | 1845mm |
| F | Between Wheel Arches      | 1390mm |
| G | Bulk Head to Wheel Arches | 2180mm |
| Н | Wheel Arch to Rear Frame  | 1450mm |
| I | Wheel Arch Height         | 260mm  |
| J | Wheel Arch Length         | 870mm  |

|   | <b>Exterior Dimensions</b>    |        |
|---|-------------------------------|--------|
| K | Wheel Arch Width              | 355mm  |
| L | Total Length                  | 7090mm |
| М | Total Height                  | 2925mm |
| N | Total Width Excluding Mirrors | 2150mm |
| 0 | Total Width Including Mirrors | 2520mm |
| Р | Loading Height [Std Susp]     | 550mm  |
| Q | Ground Clearance              | -      |
| R | Wheel Base                    | 4332mm |
| S | Rear Overhang                 | 1480mm |
| T | Cab Height                    | 1855mm |