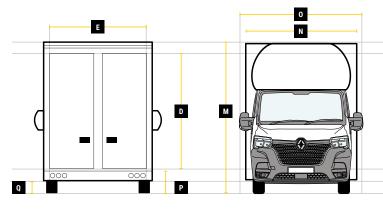

|   | <b>Exterior Dimensions</b>    |        |
|---|-------------------------------|--------|
| K | Wheel Arch Width              | 355mm  |
| L | Total Length                  | 7590mm |
| М | Total Height                  | 3270mm |
| N | Total Width Excluding Mirrors | 2150mm |
| 0 | Total Width Including Mirrors | 2520mm |
| Р | Loading Height [Std Susp]     | 550mm  |
| Q | Ground Clearance              | -      |
| R | Wheel Base                    | 4332mm |
| S | Rear Overhang                 | 1980mm |
| T | Cab Height                    | 1855mm |