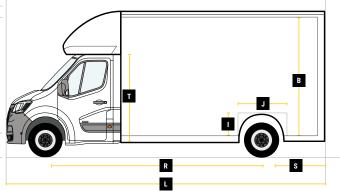

|   | <b>Exterior Dimensions</b>    |        |
|---|-------------------------------|--------|
| K | Wheel Arch Width              | 355mm  |
| L | Total Length                  | 7590mm |
| М | Total Height                  | 3270mm |
| N | Total Width Excluding Mirrors | 2150mm |
| 0 | Total Width Including Mirrors | 2520mm |
| Р | Loading Height [Std Susp]     | 550mm  |
| Q | Ground Clearance              | -      |
| R | Wheel Base                    | 4332mm |
| S | Rear Overhang                 | 1980mm |
| T | Cab Height                    | 1855mm |