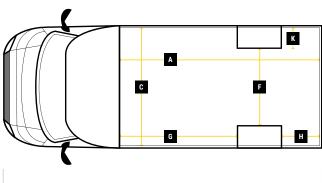

#### GVW 3500KG

|   | Internal Cargo Dimensions |        |
|---|---------------------------|--------|
| Α | Load Length               | 5000mm |
| В | Load Height               | 2700mm |
| С | Load Width                | 2100mm |
| D | Height through rear doors | 2460mm |
| Ε | Width through rear doors  | 1845mm |
| F | Between Wheel Arches      | 1390mm |
| G | Bulk Head to Wheel Arches | 2180mm |
| Н | Wheel Arch to Rear Frame  | 1950mm |
| I | Wheel Arch Height         | 260mm  |
| J | Wheel Arch Length         | 870mm  |