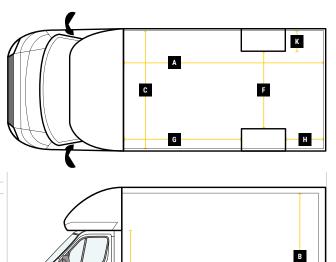

#### **DIMENSIONS**

### GVW

|   | Internal Cargo Dimensions |        |
|---|---------------------------|--------|
| Α | Load Length               | 4100mm |
| В | Load Height               | 2300mm |
| С | Load Width                | 2100mm |
| D | Height through rear doors | 2105mm |
| Ε | Width through rear doors  | 1845mm |
| F | Between Wheel Arches      | 1390mm |
| G | Bulk Head to Wheel Arches | 2180mm |
| Н | Wheel Arch to Rear Frame  | 1050mm |
| I | Wheel Arch Height         | 260mm  |
| J | Wheel Arch Length         | 870mm  |