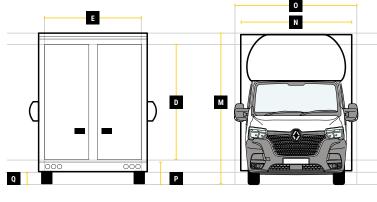

#### **DIMENSIONS**

#### FREIGHTLOADER PRO L 4.1M H 2.3M W 2.1M

|   | <b>Exterior Dimensions</b>    |        |
|---|-------------------------------|--------|
| K | Wheel Arch Width              | 355mm  |
| L | Total Length                  | 6690mm |
| М | Total Height                  | 2925mm |
| N | Total Width Excluding Mirrors | 2150mm |
| 0 | Total Width Including Mirrors | 2520mm |
| Р | Loading Height [Std Susp]     | 550mm  |
| Q | Ground Clearance              | -      |
| R | Wheel Base                    | 4332mm |
| S | Rear Overhang                 | 1080mm |
| T | Cab Height                    | 1855mm |