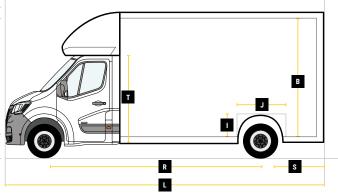

## GVW

|   | Internal Cargo Dimensions |        |
|---|---------------------------|--------|
| Α | Load Length               | 5000mm |
| В | Load Height               | 2300mm |
| С | Load Width                | 2100mm |
| D | Height through rear doors | 2105mm |
| Ε | Width through rear doors  | 1845mm |
| F | Between Wheel Arches      | 1390mm |
| G | Bulk Head to Wheel Arches | 2180mm |
| Н | Wheel Arch to Rear Frame  | 1950mm |
| I | Wheel Arch Height         | 260mm  |
| J | Wheel Arch Length         | 870mm  |

|   | <b>Exterior Dimensions</b>    |        |
|---|-------------------------------|--------|
| K | Wheel Arch Width              | 355mm  |
| L | Total Length                  | 7590mm |
| М | Total Height                  | 2925mm |
| N | Total Width Excluding Mirrors | 2150mm |
| 0 | Total Width Including Mirrors | 2520mm |
| Р | Loading Height [Std Susp]     | 550mm  |
| Q | Ground Clearance              | -      |
| R | Wheel Base                    | 4332mm |
| S | Rear Overhang                 | 1980mm |
| Т | Cab Height                    | 1855mm |