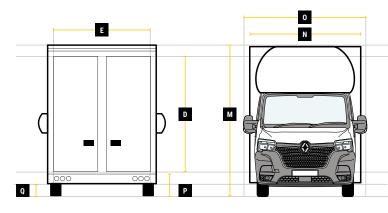

## GVW

|   | Internal Cargo Dimensions |        |
|---|---------------------------|--------|
| Α | Load Length               | 5000mm |
| В | Load Height               | 2300mm |
| С | Load Width                | 2100mm |
| D | Height through rear doors | 2105mm |
| Ε | Width through rear doors  | 1845mm |
| F | Between Wheel Arches      | 1390mm |
| G | Bulk Head to Wheel Arches | 2180mm |
| Н | Wheel Arch to Rear Frame  | 1950mm |
| I | Wheel Arch Height         | 260mm  |
| J | Wheel Arch Length         | 870mm  |

|   | <b>Exterior Dimensions</b>    |        |
|---|-------------------------------|--------|
| K | Wheel Arch Width              | 355mm  |
| L | Total Length                  | 7590mm |
| М | Total Height                  | 2925mm |
| N | Total Width Excluding Mirrors | 2150mm |
| 0 | Total Width Including Mirrors | 2520mm |
| Р | Loading Height [Std Susp]     | 550mm  |
| Q | Ground Clearance              | -      |
| R | Wheel Base                    | 4332mm |
| S | Rear Overhang                 | 1980mm |
| Т | Cab Height                    | 1855mm |