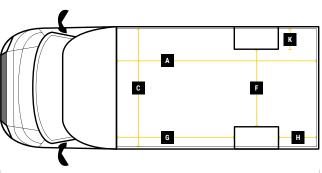

## GVW

|   | Internal Cargo Dimensions |        |
|---|---------------------------|--------|
| Α | Load Length               | 5000mm |
| В | Load Height               | 2300mm |
| С | Load Width                | 2100mm |
| D | Height through rear doors | 2105mm |
| Ε | Width through rear doors  | 1845mm |
| F | Between Wheel Arches      | 1390mm |
| G | Bulk Head to Wheel Arches | 2180mm |
| Н | Wheel Arch to Rear Frame  | 1950mm |
| I | Wheel Arch Height         | 260mm  |
| J | Wheel Arch Length         | 870mm  |

|   | <b>Exterior Dimensions</b>    |        |
|---|-------------------------------|--------|
| K | Wheel Arch Width              | 355mm  |
| L | Total Length                  | 7590mm |
| М | Total Height                  | 2925mm |
| N | Total Width Excluding Mirrors | 2150mm |
| 0 | Total Width Including Mirrors | 2520mm |
| Р | Loading Height [Std Susp]     | 550mm  |
| Q | Ground Clearance              | -      |
| R | Wheel Base                    | 4332mm |
| S | Rear Overhang                 | 1980mm |
| Т | Cab Height                    | 1855mm |