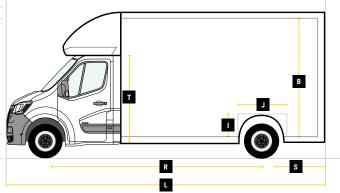

### **DIMENSIONS**

# GVW

|   | Internal Cargo Dimensions |        |
|---|---------------------------|--------|
| Α | Load Length               | 4500mm |
| В | Load Height               | 2500mm |
| С | Load Width                | 2100mm |
| D | Height through rear doors | 2335mm |
| Ε | Width through rear doors  | 1845mm |
| F | Between Wheel Arches      | 1390mm |
| G | Bulk Head to Wheel Arches | 2180mm |
| Н | Wheel Arch to Rear Frame  | 1450mm |
| I | Wheel Arch Height         | 260mm  |
| J | Wheel Arch Length         | 870mm  |

|   | <b>Exterior Dimensions</b>    |        |
|---|-------------------------------|--------|
| K | Wheel Arch Width              | 355mm  |
| L | Total Length                  | 7090mm |
| М | Total Height                  | 3125mm |
| N | Total Width Excluding Mirrors | 2150mm |
| 0 | Total Width Including Mirrors | 2520mm |
| Р | Loading Height [Std Susp]     | 550mm  |
| Q | Ground Clearance              | -      |
| R | Wheel Base                    | 4332mm |
| S | Rear Overhang                 | 1480mm |
| Т | Cab Height                    | 1855mm |