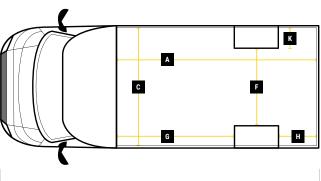

### **DIMENSIONS**

# GVW

|   | Internal Cargo Dimensions |        |
|---|---------------------------|--------|
| Α | Load Length               | 4500mm |
| В | Load Height               | 2500mm |
| С | Load Width                | 2100mm |
| D | Height through rear doors | 2335mm |
| Ε | Width through rear doors  | 1845mm |
| F | Between Wheel Arches      | 1390mm |
| G | Bulk Head to Wheel Arches | 2180mm |
| Н | Wheel Arch to Rear Frame  | 1450mm |
| I | Wheel Arch Height         | 260mm  |
| J | Wheel Arch Length         | 870mm  |