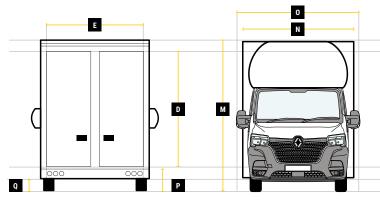

### **DIMENSIONS**

#### **XLFREIGHTLOADERGT** L 4.5M H 2.5M W 2.1M

|   | <b>Exterior Dimensions</b>    |        |
|---|-------------------------------|--------|
| K | Wheel Arch Width              | 355mm  |
| L | Total Length                  | 7090mm |
| М | Total Height                  | 3125mm |
| N | Total Width Excluding Mirrors | 2150mm |
| 0 | Total Width Including Mirrors | 2520mm |
| Р | Loading Height [Std Susp]     | 550mm  |
| Q | Ground Clearance              | -      |
| R | Wheel Base                    | 4332mm |
| S | Rear Overhang                 | 1480mm |
| Т | Cab Height                    | 1855mm |