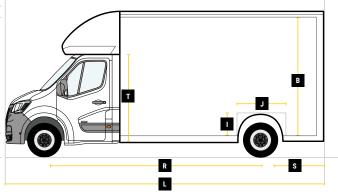

### GVW

|   | Internal Cargo Dimensions |        |
|---|---------------------------|--------|
| Α | Load Length               | 4500mm |
| В | Load Height               | 2300mm |
| С | Load Width                | 2100mm |
| D | Height through rear doors | 2105mm |
| Е | Width through rear doors  | 1845mm |
| F | Between Wheel Arches      | 1390mm |
| G | Bulk Head to Wheel Arches | 2180mm |
| Н | Wheel Arch to Rear Frame  | 1450mm |
| I | Wheel Arch Height         | 260mm  |
| J | Wheel Arch Length         | 870mm  |

|   | <b>Exterior Dimensions</b>    |        |
|---|-------------------------------|--------|
| K | Wheel Arch Width              | 355mm  |
| L | Total Length                  | 7090mm |
| М | Total Height                  | 2925mm |
| N | Total Width Excluding Mirrors | 2150mm |
| 0 | Total Width Including Mirrors | 2520mm |
| Р | Loading Height [Std Susp]     | 550mm  |
| Q | Ground Clearance              | -      |
| R | Wheel Base                    | 4332mm |
| S | Rear Overhang                 | 1480mm |
| T | Cab Height                    | 1855mm |