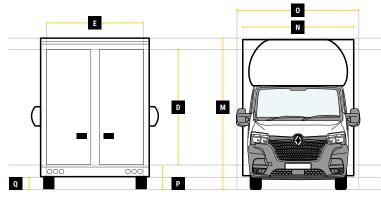

### GVW

|   | Internal Cargo Dimensions |        |
|---|---------------------------|--------|
| Α | Load Length               | 4500mm |
| В | Load Height               | 2300mm |
| С | Load Width                | 2100mm |
| D | Height through rear doors | 2105mm |
| Е | Width through rear doors  | 1845mm |
| F | Between Wheel Arches      | 1390mm |
| G | Bulk Head to Wheel Arches | 2180mm |
| Н | Wheel Arch to Rear Frame  | 1450mm |
| I | Wheel Arch Height         | 260mm  |
| J | Wheel Arch Length         | 870mm  |

|   | <b>Exterior Dimensions</b>    |        |
|---|-------------------------------|--------|
| K | Wheel Arch Width              | 355mm  |
| L | Total Length                  | 7090mm |
| М | Total Height                  | 2925mm |
| N | Total Width Excluding Mirrors | 2150mm |
| 0 | Total Width Including Mirrors | 2520mm |
| Р | Loading Height [Std Susp]     | 550mm  |
| Q | Ground Clearance              | -      |
| R | Wheel Base                    | 4332mm |
| S | Rear Overhang                 | 1480mm |
| T | Cab Height                    | 1855mm |