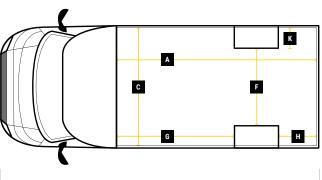

### GVW

|   | Internal Cargo Dimensions |        |
|---|---------------------------|--------|
| Α | Load Length               | 4500mm |
| В | Load Height               | 2300mm |
| С | Load Width                | 2100mm |
| D | Height through rear doors | 2105mm |
| Е | Width through rear doors  | 1845mm |
| F | Between Wheel Arches      | 1390mm |
| G | Bulk Head to Wheel Arches | 2180mm |
| Н | Wheel Arch to Rear Frame  | 1450mm |
| I | Wheel Arch Height         | 260mm  |
| J | Wheel Arch Length         | 870mm  |

|   | <b>Exterior Dimensions</b>    |        |
|---|-------------------------------|--------|
| K | Wheel Arch Width              | 355mm  |
| L | Total Length                  | 7090mm |
| М | Total Height                  | 2925mm |
| N | Total Width Excluding Mirrors | 2150mm |
| 0 | Total Width Including Mirrors | 2520mm |
| Р | Loading Height [Std Susp]     | 550mm  |
| Q | Ground Clearance              | -      |
| R | Wheel Base                    | 4332mm |
| S | Rear Overhang                 | 1480mm |
| T | Cab Height                    | 1855mm |