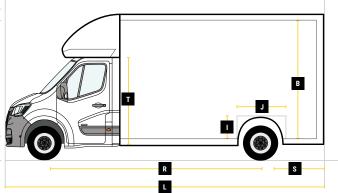

|   | <b>Exterior Dimensions</b>    |        |
|---|-------------------------------|--------|
| K | Wheel Arch Width              | 355mm  |
| L | Total Length                  | 6690mm |
| М | Total Height                  | 3125mm |
| N | Total Width Excluding Mirrors | 2150mm |
| 0 | Total Width Including Mirrors | 2520mm |
| Р | Loading Height [Std Susp]     | 550mm  |
| Q | Ground Clearance              | -      |
| R | Wheel Base                    | 4332mm |
| S | Rear Overhang                 | 1080mm |
| Т | Cab Height                    | 1855mm |