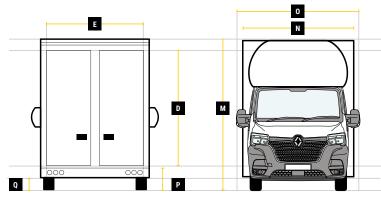

|   | <b>Exterior Dimensions</b>    |        |
|---|-------------------------------|--------|
| K | Wheel Arch Width              | 355mm  |
| L | Total Length                  | 6690mm |
| М | Total Height                  | 3125mm |
| N | Total Width Excluding Mirrors | 2150mm |
| 0 | Total Width Including Mirrors | 2520mm |
| Р | Loading Height [Std Susp]     | 550mm  |
| Q | Ground Clearance              | -      |
| R | Wheel Base                    | 4332mm |
| S | Rear Overhang                 | 1080mm |
| Т | Cab Height                    | 1855mm |