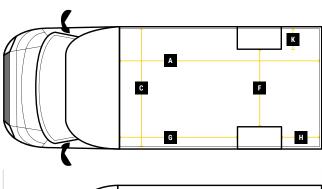

### GVW

|   | Internal Cargo Dimensions |        |
|---|---------------------------|--------|
| Α | Load Length               | 4100mm |
| В | Load Height               | 2500mm |
| С | Load Width                | 2100mm |
| D | Height through rear doors | 2335mm |
| Ε | Width through rear doors  | 1845mm |
| F | Between Wheel Arches      | 1390mm |
| G | Bulk Head to Wheel Arches | 2180mm |
| Н | Wheel Arch to Rear Frame  | 1050mm |
| ı | Wheel Arch Height         | 260mm  |
| J | Wheel Arch Length         | 870mm  |