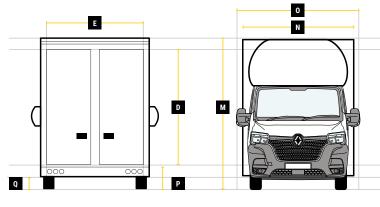

### GVW

|   | Internal Cargo Dimensions |        |
|---|---------------------------|--------|
| Α | Load Length               | 4100mm |
| В | Load Height               | 2300mm |
| С | Load Width                | 2100mm |
| D | Height through rear doors | 2105mm |
| Ε | Width through rear doors  | 1845mm |
| F | Between Wheel Arches      | 1390mm |
| G | Bulk Head to Wheel Arches | 2180mm |
| Н | Wheel Arch to Rear Frame  | 1050mm |
| I | Wheel Arch Height         | 260mm  |
| J | Wheel Arch Length         | 870mm  |

|   | <b>Exterior Dimensions</b>    |        |
|---|-------------------------------|--------|
| K | Wheel Arch Width              | 355mm  |
| L | Total Length                  | 6690mm |
| М | Total Height                  | 2925mm |
| N | Total Width Excluding Mirrors | 2150mm |
| 0 | Total Width Including Mirrors | 2520mm |
| Р | Loading Height [Std Susp]     | 550mm  |
| Q | Ground Clearance              | -      |
| R | Wheel Base                    | 4332mm |
| S | Rear Overhang                 | 1080mm |
| T | Cab Height                    | 1855mm |