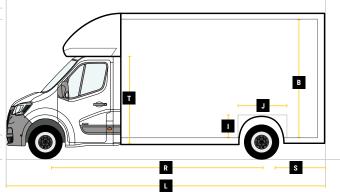

### GVW

|   | Internal Cargo Dimensions |        |
|---|---------------------------|--------|
| Α | Load Length               | 4100mm |
| В | Load Height               | 2300mm |
| С | Load Width                | 2100mm |
| D | Height through rear doors | 2105mm |
| Ε | Width through rear doors  | 1845mm |
| F | Between Wheel Arches      | 1390mm |
| G | Bulk Head to Wheel Arches | 2180mm |
| Н | Wheel Arch to Rear Frame  | 1050mm |
| I | Wheel Arch Height         | 260mm  |
| J | Wheel Arch Length         | 870mm  |

|   | <b>Exterior Dimensions</b>    |        |
|---|-------------------------------|--------|
| K | Wheel Arch Width              | 355mm  |
| L | Total Length                  | 6690mm |
| М | Total Height                  | 2925mm |
| N | Total Width Excluding Mirrors | 2150mm |
| 0 | Total Width Including Mirrors | 2520mm |
| Р | Loading Height [Std Susp]     | 550mm  |
| Q | Ground Clearance              | -      |
| R | Wheel Base                    | 4332mm |
| S | Rear Overhang                 | 1080mm |
| T | Cab Height                    | 1855mm |