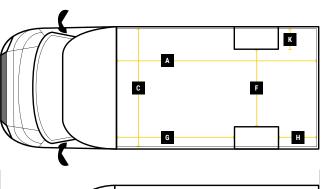

### GVW

|   | Internal Cargo Dimensions |        |
|---|---------------------------|--------|
| Α | Load Length               | 4100mm |
| В | Load Height               | 2300mm |
| С | Load Width                | 2100mm |
| D | Height through rear doors | 2105mm |
| Ε | Width through rear doors  | 1845mm |
| F | Between Wheel Arches      | 1390mm |
| G | Bulk Head to Wheel Arches | 2180mm |
| Н | Wheel Arch to Rear Frame  | 1050mm |
| I | Wheel Arch Height         | 260mm  |
| J | Wheel Arch Length         | 870mm  |

|   | <b>Exterior Dimensions</b>    |        |
|---|-------------------------------|--------|
| K | Wheel Arch Width              | 355mm  |
| L | Total Length                  | 6690mm |
| М | Total Height                  | 2925mm |
| N | Total Width Excluding Mirrors | 2150mm |
| 0 | Total Width Including Mirrors | 2520mm |
| Р | Loading Height [Std Susp]     | 550mm  |
| Q | Ground Clearance              | -      |
| R | Wheel Base                    | 4332mm |
| S | Rear Overhang                 | 1080mm |
| T | Cab Height                    | 1855mm |