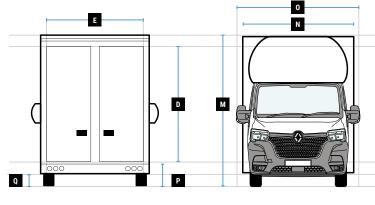

## GVW

|   | Internal Cargo Dimensions |        |
|---|---------------------------|--------|
| Α | Load Length               | 5000mm |
| В | Load Height               | 2500mm |
| С | Load Width                | 2100mm |
| D | Height through rear doors | 2105mm |
| Ε | Width through rear doors  | 1845mm |
| F | Between Wheel Arches      | 1390mm |
| G | Bulk Head to Wheel Arches | 2180mm |
| Н | Wheel Arch to Rear Frame  | 1950mm |
| I | Wheel Arch Height         | 260mm  |
| J | Wheel Arch Length         | 870mm  |

Payload is approximate and may vary dependant upon final specification.

|   | <b>Exterior Dimensions</b>    |        |
|---|-------------------------------|--------|
| K | Wheel Arch Width              | 355mm  |
| L | Total Length                  | 7590mm |
| M | Total Height                  | 3125mm |
| N | Total Width Excluding Mirrors | 2150mm |
| 0 | Total Width Including Mirrors | 2520mm |
| Р | Loading Height [Std Susp]     | 550mm  |
| Q | Ground Clearance              | -      |
| R | Wheel Base                    | 4332mm |
| S | Rear Overhang                 | 1980mm |
| T | Cab Height                    | 1855mm |