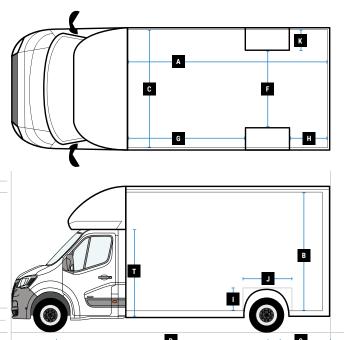

## GVW

|   | Internal Cargo Dimensions |        |
|---|---------------------------|--------|
| Α | Load Length               | 5000mm |
| В | Load Height               | 2500mm |
| С | Load Width                | 2100mm |
| D | Height through rear doors | 2105mm |
| Ε | Width through rear doors  | 1845mm |
| F | Between Wheel Arches      | 1390mm |
| G | Bulk Head to Wheel Arches | 2180mm |
| Н | Wheel Arch to Rear Frame  | 1950mm |
| I | Wheel Arch Height         | 260mm  |
| J | Wheel Arch Length         | 870mm  |

Payload is approximate and may vary dependant upon final specification.

|   | <b>Exterior Dimensions</b>    |        |
|---|-------------------------------|--------|
| K | Wheel Arch Width              | 355mm  |
| L | Total Length                  | 7590mm |
| M | Total Height                  | 3125mm |
| N | Total Width Excluding Mirrors | 2150mm |
| 0 | Total Width Including Mirrors | 2520mm |
| Р | Loading Height [Std Susp]     | 550mm  |
| Q | Ground Clearance              | -      |
| R | Wheel Base                    | 4332mm |
| S | Rear Overhang                 | 1980mm |
| T | Cab Height                    | 1855mm |