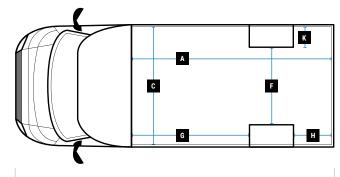

L 5.0M H 2.3M W 2.1M

0

L

В

S

| Internal | Cargo | Dimensions | 5 |
|----------|-------|------------|---|
|----------|-------|------------|---|

| А | Load Length | 5000mm |
|---|-------------|--------|
|   |             |        |

- B Load Height 2300mm
- CLoad Width2100mmDHeight through rear doors2105mm
- E Width through rear doors 1845mm
- F Between Wheel Arches 1390mm
- G Bulk Head to Wheel Arches 2180mm
- H Wheel Arch to Rear Frame 1950mm

Payload is approximate and may vary dependant upon final specification.

- I Wheel Arch Height
- J Wheel Arch Length

INCREASED Payloads

**Exterior Dimensions** Κ Wheel Arch Width 355mm L **Total Length** 7590mm 2925mm М Total Height **Total Width Excluding Mirrors** Ν 2150mm **Total Width Including Mirrors** 2520mm 0 Ρ Loading Height [Std Susp] 550mm **Ground Clearance** Q Wheel Base R 4332mm S **Rear Overhang** 1980mm Т Cab Height 1855mm