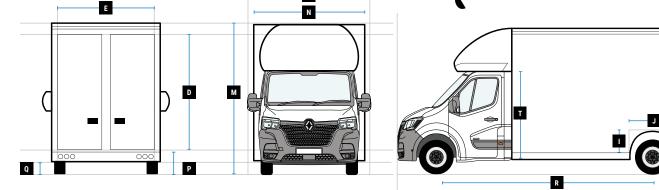

L 5.0M H 2.3M W 2.1M

0

L

В

S

| Internal | Cargo | Dimensions | 5 |
|----------|-------|------------|---|
|----------|-------|------------|---|

| А | Load Length | 5000mm |
|---|-------------|--------|
|   |             |        |

- B Load Height 2300mm
- CLoad Width2100mmDHeight through rear doors2105mm
- E Width through rear doors 1845mm
- F Between Wheel Arches 1390mm
- G Bulk Head to Wheel Arches 2180mm
- H Wheel Arch to Rear Frame 1950mm

Payload is approximate and may vary dependant upon final specification.

- I Wheel Arch Height
- J Wheel Arch Length

INCREASED Payloads

**Exterior Dimensions** Κ Wheel Arch Width 355mm L **Total Length** 7590mm 2925mm М Total Height **Total Width Excluding Mirrors** Ν 2150mm **Total Width Including Mirrors** 2520mm 0 Ρ Loading Height [Std Susp] 550mm **Ground Clearance** Q Wheel Base R 4332mm S **Rear Overhang** 1980mm Т Cab Height 1855mm