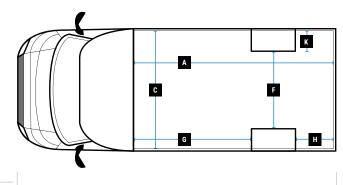

L 4.5M H 2.5M W 2.1M

Е

0

Ν

L

В

S

| Internal | Cargo | Dimensions |
|----------|-------|------------|
|----------|-------|------------|

| А | Load Length | 4500mm |
|---|-------------|--------|
|---|-------------|--------|

- B Load Height 2500mm
- C Load Width 2100mm
- D Height through rear doors 2105mm
- E Width through rear doors 1845mm
- F Between Wheel Arches 1390mm
- G Bulk Head to Wheel Arches 2180mm
- H Wheel Arch to Rear Frame 1450mm

Payload is approximate and may vary dependant upon final specification.

- I Wheel Arch Height
- J Wheel Arch Length

INCREASED Payloads

|   | Exterior Dimensions           |        |
|---|-------------------------------|--------|
| K | Wheel Arch Width              | 355mm  |
| L | Total Length                  | 6690mm |
| М | Total Height                  | 2925mm |
| Ν | Total Width Excluding Mirrors | 2150mm |
| 0 | Total Width Including Mirrors | 2520mm |
| Ρ | Loading Height [Std Susp]     | 550mm  |
| Q | Ground Clearance              | -      |
| R | Wheel Base                    | 4332mm |
| S | Rear Overhang                 | 1480mm |
| Т | Cab Height                    | 1855mm |