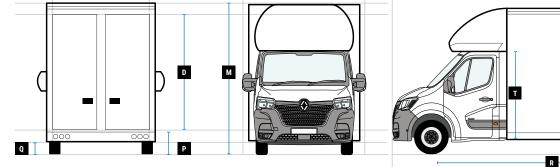

L 4.5M H 2.5M W 2.1M

Е

0

Ν

L

В

S

| Internal | Cargo | Dimensions |
|----------|-------|------------|
|----------|-------|------------|

| А | Load Length | 4500mm |
|---|-------------|--------|
|---|-------------|--------|

- B Load Height 2500mm
- C Load Width 2100mm
- D Height through rear doors 2105mm
- E Width through rear doors 1845mm
- F Between Wheel Arches 1390mm
- G Bulk Head to Wheel Arches 2180mm
- H Wheel Arch to Rear Frame 1450mm

Payload is approximate and may vary dependant upon final specification.

- I Wheel Arch Height
- J Wheel Arch Length

INCREASED Payloads

|   | Exterior Dimensions           |        |
|---|-------------------------------|--------|
| K | Wheel Arch Width              | 355mm  |
| L | Total Length                  | 6690mm |
| М | Total Height                  | 2925mm |
| Ν | Total Width Excluding Mirrors | 2150mm |
| 0 | Total Width Including Mirrors | 2520mm |
| Ρ | Loading Height [Std Susp]     | 550mm  |
| Q | Ground Clearance              | -      |
| R | Wheel Base                    | 4332mm |
| S | Rear Overhang                 | 1480mm |
| Т | Cab Height                    | 1855mm |