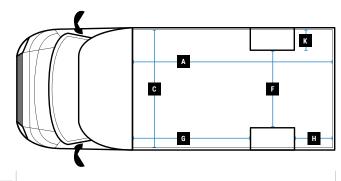

| Interna | Cargo | Dimensions |
|---------|-------|------------|
|---------|-------|------------|

| А | Load Length | 4500mm |
|---|-------------|--------|
|---|-------------|--------|

- B Load Height 2300mm
- C Load Width 2100mm
- D Height through rear doors 2105mm
- E Width through rear doors 1845mm
- F Between Wheel Arches 1390mm
- G Bulk Head to Wheel Arches 2180mm
- H Wheel Arch to Rear Frame 1450mm
- I Wheel Arch Height
- J Wheel Arch Length