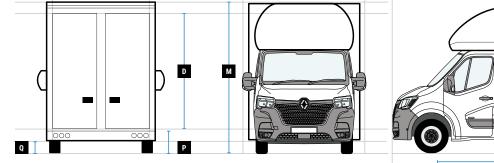

INCREASED Payloads

|   | Exterior Dimensions           |        |
|---|-------------------------------|--------|
| K | Wheel Arch Width              | 355mm  |
| L | Total Length                  | 6690mm |
| М | Total Height                  | 2925mm |
| Ν | Total Width Excluding Mirrors | 2150mm |
| 0 | Total Width Including Mirrors | 2520mm |
| Ρ | Loading Height [Std Susp]     | 550mm  |
| Q | Ground Clearance              | -      |
| R | Wheel Base                    | 4332mm |
| S | Rear Overhang                 | 1480mm |
| Т | Cab Height                    | 1855mm |

260mm

870mm