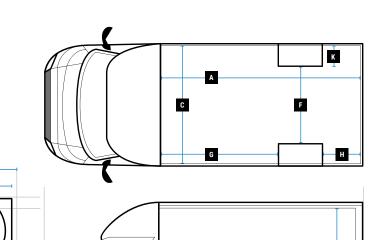

## C-LOADER AERO<sup>GT</sup> L 4.1М Н 2.3М W 2.1М

Е

Q

М

D

Р

0

Ν

R

L

В

S

| Internal | Cargo | Dimensions |
|----------|-------|------------|
|----------|-------|------------|

| А | Load Length | 4100mm |
|---|-------------|--------|
|---|-------------|--------|

- B Load Height 2300mm
- C Load Width 2100mm
- D Height through rear doors 2105mm
- E Width through rear doors 1845mm
- F Between Wheel Arches 1390mm
- G Bulk Head to Wheel Arches 2180mm
- H Wheel Arch to Rear Frame 1050mm
- I Wheel Arch Height
- J Wheel Arch Length

INCREASED Payloads

|   | Exterior Dimensions           |        |
|---|-------------------------------|--------|
| K | Wheel Arch Width              | 355mm  |
| L | Total Length                  | 6690mm |
| М | Total Height                  | 2925mm |
| Ν | Total Width Excluding Mirrors | 2150mm |
| 0 | Total Width Including Mirrors | 2520mm |
| Ρ | Loading Height [Std Susp]     | 550mm  |
| Q | Ground Clearance              | -      |
| R | Wheel Base                    | 4332mm |
| S | Rear Overhang                 | 1080mm |
| Т | Cab Height                    | 1855mm |