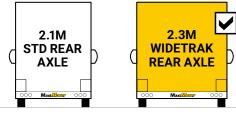

## INTERNAL CARGO ROOF HEIGHT OPTIONS

INTERNAL CARGO WIDTH OPTIONS

2.3m (7ft 5")

2.5m (8ft 2")

2.7m (8ft 8")

2.9m (9ft 5")

2.1m (6ft 9")

2.3m (7ft 5")