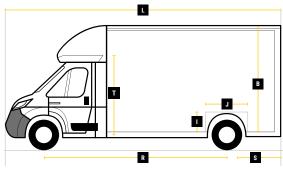

## JUMBO**MAX** L 4.5M H 2.5M W 2.3M W-TRAK

|   | Internal Cargo Dimensions |        |   | Exterior Dimensions           |        |
|---|---------------------------|--------|---|-------------------------------|--------|
| А | Load Length               | 4500mm | K | Wheel Arch Width              | 355mm  |
| В | Load Height               | 2500mm | L | Total Length                  | 7020mm |
| С | Load Width                | 2300mm | М | Total Height                  | 3175mm |
| D | Height through rear doors | 2325mm | Ν | Total Width Excluding Mirrors | 2340mm |
| Е | Width through rear doors  | 2135mm | 0 | Total Width Including Mirrors | 2790mm |
| F | Between Wheel Arches      | 1590mm | Ρ | Loading Height [Std Susp]     | 550mm  |
| G | Bulk Head to Wheel Arches | 2720mm | Q | Ground Clearance              | 320mm  |
| Н | Wheel Arch to Rear Frame  | 910mm  | R | Wheel Base                    | 4700mm |
| I | Wheel Arch Height         | 310mm  | S | Rear Overhang                 | 965mm  |
| J | Wheel Arch Length         | 870mm  | Т | Cab Height                    | 1750mm |

All calculations are dependent upon the final build specification. Payload includes 1/4 tank of fuel without driver. Dimensions and specifications are based on rear barn door configuration. Terms & conditions apply.