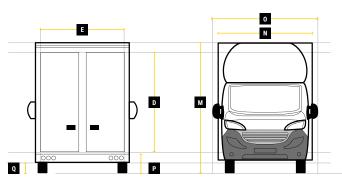

## JUMBO**MAX** L 4.5M H 2.5M W 2.3M W-TRAK

|   | Internal Cargo Dimensions |        |   | Exterior Dimensions           |        |
|---|---------------------------|--------|---|-------------------------------|--------|
| А | Load Length               | 4500mm | K | Wheel Arch Width              | 355mm  |
| В | Load Height               | 2500mm | L | Total Length                  | 7020mm |
| С | Load Width                | 2300mm | М | Total Height                  | 3175mm |
| D | Height through rear doors | 2325mm | Ν | Total Width Excluding Mirrors | 2340mm |
| Е | Width through rear doors  | 2135mm | 0 | Total Width Including Mirrors | 2790mm |
| F | Between Wheel Arches      | 1590mm | Ρ | Loading Height [Std Susp]     | 550mm  |
| G | Bulk Head to Wheel Arches | 2720mm | Q | Ground Clearance              | 320mm  |
| Н | Wheel Arch to Rear Frame  | 910mm  | R | Wheel Base                    | 4700mm |
| I | Wheel Arch Height         | 310mm  | S | Rear Overhang                 | 965mm  |
| J | Wheel Arch Length         | 870mm  | Т | Cab Height                    | 1750mm |

All calculations are dependent upon the final build specification. Payload includes 1/4 tank of fuel without driver. Dimensions and specifications are based on rear barn door configuration. Terms & conditions apply.