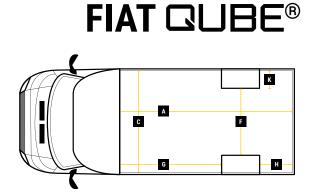

## JUMBO**MAX** L 4.5M H 2.5M W 2.3M W-TRAK

|   | Internal Cargo Dimensions |        |   | Exterior Dimensions           |        |
|---|---------------------------|--------|---|-------------------------------|--------|
| А | Load Length               | 4500mm | K | Wheel Arch Width              | 355mm  |
| В | Load Height               | 2500mm | L | Total Length                  | 7020mm |
| С | Load Width                | 2300mm | М | Total Height                  | 3175mm |
| D | Height through rear doors | 2325mm | Ν | Total Width Excluding Mirrors | 2340mm |
| Е | Width through rear doors  | 2135mm | 0 | Total Width Including Mirrors | 2790mm |
| F | Between Wheel Arches      | 1590mm | Ρ | Loading Height [Std Susp]     | 550mm  |
| G | Bulk Head to Wheel Arches | 2720mm | Q | Ground Clearance              | 320mm  |
| Н | Wheel Arch to Rear Frame  | 910mm  | R | Wheel Base                    | 4700mm |
| I | Wheel Arch Height         | 310mm  | S | Rear Overhang                 | 965mm  |
| J | Wheel Arch Length         | 870mm  | Т | Cab Height                    | 1750mm |

All calculations are dependent upon the final build specification. Payload includes 1/4 tank of fuel without driver. Dimensions and specifications are based on rear barn door configuration. Terms & conditions apply.