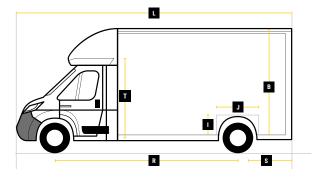

#### **GVW** 3500KG

|   | Internal Cargo Dimensions |        |
|---|---------------------------|--------|
| Α | Load Length               | 5600mm |
| В | Load Height               | 2700mm |
| С | Load Width                | 2300mm |
| D | Height through rear doors | 2545mm |
| Ε | Width through rear doors  | 2135mm |
| F | Between Wheel Arches      | 1590mm |
| G | Bulk Head to Wheel Arches | 2720mm |
| Н | Wheel Arch to Rear Frame  | 2010mm |
| I | Wheel Arch Height         | 310mm  |
| J | Wheel Arch Length         | 870mm  |

|   | <b>Exterior Dimensions</b>    |        |
|---|-------------------------------|--------|
| K | Wheel Arch Width              | 355mm  |
| L | Total Length                  | 8200mm |
| М | Total Height                  | 3355mm |
| N | Total Width Excluding Mirrors | 2340mm |
| 0 | Total Width Including Mirrors | 2790mm |
| Р | Loading Height [Std Susp]     | 550mm  |
| Q | Ground Clearance              | 320mm  |
| R | Wheel Base                    | 4700mm |
| S | Rear Overhang                 | 2070mm |
| T | Cab Height                    | 1750mm |