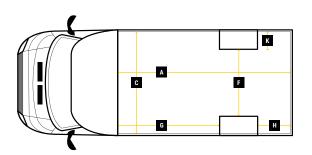

#### **GVW** 3500KG

|   | Internal Cargo Dimensions |        |
|---|---------------------------|--------|
| Α | Load Length               | 5600mm |
| В | Load Height               | 2700mm |
| С | Load Width                | 2300mm |
| D | Height through rear doors | 2545mm |
| Ε | Width through rear doors  | 2135mm |
| F | Between Wheel Arches      | 1590mm |
| G | Bulk Head to Wheel Arches | 2720mm |
| Н | Wheel Arch to Rear Frame  | 2010mm |
| I | Wheel Arch Height         | 310mm  |
| J | Wheel Arch Length         | 870mm  |

|   | <b>Exterior Dimensions</b>    |        |
|---|-------------------------------|--------|
| K | Wheel Arch Width              | 355mm  |
| L | Total Length                  | 8200mm |
| М | Total Height                  | 3355mm |
| N | Total Width Excluding Mirrors | 2340mm |
| 0 | Total Width Including Mirrors | 2790mm |
| Р | Loading Height [Std Susp]     | 550mm  |
| Q | Ground Clearance              | 320mm  |
| R | Wheel Base                    | 4700mm |
| S | Rear Overhang                 | 2070mm |
| T | Cab Height                    | 1750mm |