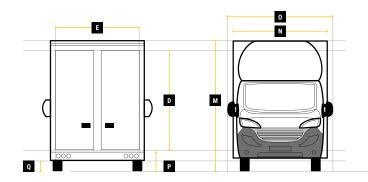

#### **GVW** 3500KG

|   | Internal Cargo Dimensions |        |
|---|---------------------------|--------|
| Α | Load Length               | 5600mm |
| В | Load Height               | 2700mm |
| С | Load Width                | 2300mm |
| D | Height through rear doors | 2545mm |
| Ε | Width through rear doors  | 2135mm |
| F | Between Wheel Arches      | 1590mm |
| G | Bulk Head to Wheel Arches | 2720mm |
| Н | Wheel Arch to Rear Frame  | 2010mm |
| I | Wheel Arch Height         | 310mm  |
| J | Wheel Arch Length         | 870mm  |

|   | <b>Exterior Dimensions</b>    |        |
|---|-------------------------------|--------|
| K | Wheel Arch Width              | 355mm  |
| L | Total Length                  | 8200mm |
| М | Total Height                  | 3355mm |
| N | Total Width Excluding Mirrors | 2340mm |
| 0 | Total Width Including Mirrors | 2790mm |
| Р | Loading Height [Std Susp]     | 550mm  |
| Q | Ground Clearance              | 320mm  |
| R | Wheel Base                    | 4700mm |
| S | Rear Overhang                 | 2070mm |
| T | Cab Height                    | 1750mm |