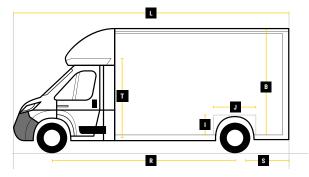

### GVW 3500KG

|   | Internal Cargo Dimensions |        |
|---|---------------------------|--------|
| Α | Load Length               | 5600mm |
| В | Load Height               | 2500mm |
| С | Load Width                | 2300mm |
| D | Height through rear doors | 2325mm |
| Е | Width through rear doors  | 2135mm |
| F | Between Wheel Arches      | 1590mm |
| G | Bulk Head to Wheel Arches | 2720mm |
| Н | Wheel Arch to Rear Frame  | 2010mm |
| I | Wheel Arch Height         | 310mm  |
| J | Wheel Arch Length         | 870mm  |

|   | <b>Exterior Dimensions</b>    |        |
|---|-------------------------------|--------|
| K | Wheel Arch Width              | 355mm  |
| L | Total Length                  | 8200mm |
| М | Total Height                  | 2865mm |
| N | Total Width Excluding Mirrors | 2340mm |
| 0 | Total Width Including Mirrors | 2790mm |
| Р | Loading Height [Std Susp]     | 550mm  |
| Q | Ground Clearance              | 320mm  |
| R | Wheel Base                    | 4700mm |
| S | Rear Overhang                 | 2070mm |
| T | Cab Height                    | 1750mm |