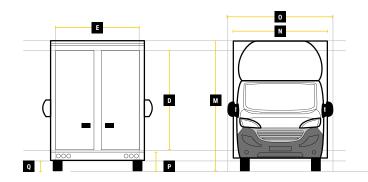

### GVW 3500KG

|   | Internal Cargo Dimensions |        |
|---|---------------------------|--------|
| Α | Load Length               | 5600mm |
| В | Load Height               | 2500mm |
| С | Load Width                | 2300mm |
| D | Height through rear doors | 2325mm |
| Е | Width through rear doors  | 2135mm |
| F | Between Wheel Arches      | 1590mm |
| G | Bulk Head to Wheel Arches | 2720mm |
| Н | Wheel Arch to Rear Frame  | 2010mm |
| I | Wheel Arch Height         | 310mm  |
| J | Wheel Arch Length         | 870mm  |

|   | <b>Exterior Dimensions</b>    |        |
|---|-------------------------------|--------|
| K | Wheel Arch Width              | 355mm  |
| L | Total Length                  | 8200mm |
| М | Total Height                  | 2865mm |
| N | Total Width Excluding Mirrors | 2340mm |
| 0 | Total Width Including Mirrors | 2790mm |
| Р | Loading Height [Std Susp]     | 550mm  |
| Q | Ground Clearance              | 320mm  |
| R | Wheel Base                    | 4700mm |
| S | Rear Overhang                 | 2070mm |
| T | Cab Height                    | 1750mm |