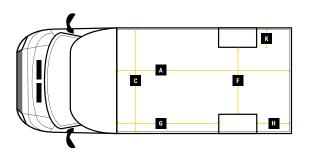

### GVW 3500KG

|   | Internal Cargo Dimensions |        |
|---|---------------------------|--------|
| Α | Load Length               | 5600mm |
| В | Load Height               | 2500mm |
| С | Load Width                | 2300mm |
| D | Height through rear doors | 2325mm |
| Е | Width through rear doors  | 2135mm |
| F | Between Wheel Arches      | 1590mm |
| G | Bulk Head to Wheel Arches | 2720mm |
| Н | Wheel Arch to Rear Frame  | 2010mm |
| I | Wheel Arch Height         | 310mm  |
| J | Wheel Arch Length         | 870mm  |

|   | <b>Exterior Dimensions</b>    |        |
|---|-------------------------------|--------|
| K | Wheel Arch Width              | 355mm  |
| L | Total Length                  | 8200mm |
| М | Total Height                  | 2865mm |
| N | Total Width Excluding Mirrors | 2340mm |
| 0 | Total Width Including Mirrors | 2790mm |
| Р | Loading Height [Std Susp]     | 550mm  |
| Q | Ground Clearance              | 320mm  |
| R | Wheel Base                    | 4700mm |
| S | Rear Overhang                 | 2070mm |
| T | Cab Height                    | 1750mm |