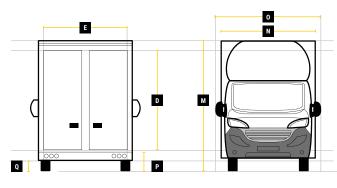

## DIMENSIONS

**ECOMAX** L 3.5M H 2.7M W 2.3M W-TRAK

FIAT QUBE®

|   | Internal Cargo Dimensions |        |   | Exterior Dimensions           |        |
|---|---------------------------|--------|---|-------------------------------|--------|
| А | Load Length               | 3500mm | K | Wheel Arch Width              | 355mm  |
| В | Load Height               | 2700mm | L | Total Length                  | 6020mm |
| С | Load Width                | 2300mm | М | Total Height                  | 3355mm |
| D | Height through rear doors | 2545mm | Ν | Total Width Excluding Mirrors | 2340mm |
| Е | Width through rear doors  | 2135mm | 0 | Total Width Including Mirrors | 2790mm |
| F | Between Wheel Arches      | 1590mm | Ρ | Loading Height [Std Susp]     | 550mm  |
| G | Bulk Head to Wheel Arches | 1900mm | Q | Ground Clearance              | 320mm  |
| Η | Wheel Arch to Rear Frame  | 750mm  | R | Wheel Base                    | 3870mm |
| I | Wheel Arch Height         | 310mm  | S | Rear Overhang                 | 765mm  |
| J | Wheel Arch Length         | 870mm  | Т | Cab Height                    | 1750mm |

All calculations are dependent upon the final build specification. Payload includes 1/4 tank of fuel without driver. Dimensions and specifications are based on rear barn door configuration. Terms & conditions apply.