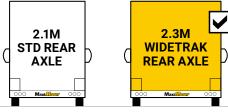

## INTERNAL CARGO WIDTH OPTIONS

2.3m (7ft 5")

2.5m (8ft 2")

2.7m (8ft 8")

2.9m (9ft 5")

2.1m (6ft 9")

2.3m (7ft 5")