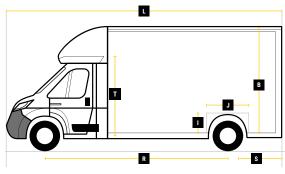

## DIMENSIONS

**ECOMAX** L 3.5M H 2.7M W 2.3M W-TRAK

FIAT QUBE®

|   | Internal Cargo Dimensions |        |   | Exterior Dimensions           |        |
|---|---------------------------|--------|---|-------------------------------|--------|
| А | Load Length               | 3500mm | K | Wheel Arch Width              | 355mm  |
| В | Load Height               | 2700mm | L | Total Length                  | 6020mm |
| С | Load Width                | 2300mm | М | Total Height                  | 3355mm |
| D | Height through rear doors | 2545mm | Ν | Total Width Excluding Mirrors | 2340mm |
| Е | Width through rear doors  | 2135mm | 0 | Total Width Including Mirrors | 2790mm |
| F | Between Wheel Arches      | 1590mm | Ρ | Loading Height [Std Susp]     | 550mm  |
| G | Bulk Head to Wheel Arches | 1900mm | Q | Ground Clearance              | 320mm  |
| Η | Wheel Arch to Rear Frame  | 750mm  | R | Wheel Base                    | 3870mm |
| I | Wheel Arch Height         | 310mm  | S | Rear Overhang                 | 765mm  |
| J | Wheel Arch Length         | 870mm  | Т | Cab Height                    | 1750mm |

All calculations are dependent upon the final build specification. Payload includes 1/4 tank of fuel without driver. Dimensions and specifications are based on rear barn door configuration. Terms & conditions apply.