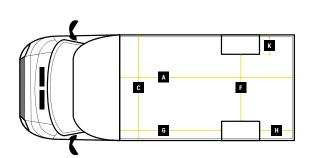

## DIMENSIONS

**ECOMAX** L 3.5M H 2.7M W 2.3M W-TRAK

FIAT QUBE®

|   | Internal Cargo Dimensions |        |   | Exterior Dimensions           |        |
|---|---------------------------|--------|---|-------------------------------|--------|
| А | Load Length               | 3500mm | K | Wheel Arch Width              | 355mm  |
| В | Load Height               | 2700mm | L | Total Length                  | 6020mm |
| С | Load Width                | 2300mm | М | Total Height                  | 3355mm |
| D | Height through rear doors | 2545mm | Ν | Total Width Excluding Mirrors | 2340mm |
| Е | Width through rear doors  | 2135mm | 0 | Total Width Including Mirrors | 2790mm |
| F | Between Wheel Arches      | 1590mm | Ρ | Loading Height [Std Susp]     | 550mm  |
| G | Bulk Head to Wheel Arches | 1900mm | Q | Ground Clearance              | 320mm  |
| Η | Wheel Arch to Rear Frame  | 750mm  | R | Wheel Base                    | 3870mm |
| I | Wheel Arch Height         | 310mm  | S | Rear Overhang                 | 765mm  |
| J | Wheel Arch Length         | 870mm  | Т | Cab Height                    | 1750mm |

All calculations are dependent upon the final build specification. Payload includes 1/4 tank of fuel without driver. Dimensions and specifications are based on rear barn door configuration. Terms & conditions apply.