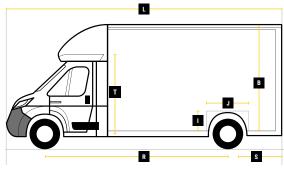

## **DIMENSIONS**

ECO**MAX** L 3.5M H 2.5M W 2.3M W-TRAK

FIAT QUBE®

|   | Internal Cargo Dimensions |        |   | Exterior Dimensions           |        |
|---|---------------------------|--------|---|-------------------------------|--------|
| А | Load Length               | 3500mm | K | Wheel Arch Width              | 355mm  |
| В | Load Height               | 2500mm | L | Total Length                  | 6020mm |
| С | Load Width                | 2300mm | М | Total Height                  | 3175mm |
| D | Height through rear doors | 2325mm | Ν | Total Width Excluding Mirrors | 2340mm |
| Ε | Width through rear doors  | 2135mm | 0 | Total Width Including Mirrors | 2790mm |
| F | Between Wheel Arches      | 1590mm | Ρ | Loading Height [Std Susp]     | 550mm  |
| G | Bulk Head to Wheel Arches | 1900mm | Q | Ground Clearance              | 320mm  |
| Н | Wheel Arch to Rear Frame  | 750mm  | R | Wheel Base                    | 3879mm |
| I | Wheel Arch Height         | 310mm  | S | Rear Overhang                 | 765mm  |
| J | Wheel Arch Length         | 870mm  | Т | Cab Height                    | 1750mm |

All calculations are dependent upon the final build specification. Payload includes 1/4 tank of fuel without driver. Dimensions and specifications are based on rear barn door configuration. Terms & conditions apply.