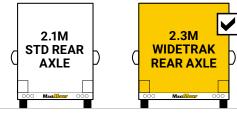

## INTERNAL CARGO ROOF HEIGHT OPTIONS

INTERNAL CARGO WIDTH OPTIONS

2.3m (7ft 5")

2.5m (8ft 2")

2.7m (8ft 8")

2.9m (9ft 5")

2.1m (6ft 9")

2.3m (7ft 5")