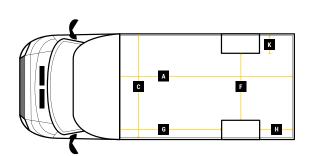

## **DIMENSIONS**

ECO**MAX** L 3.5M H 2.5M W 2.3M W-TRAK

FIAT QUBE®

|   | Internal Cargo Dimensions |        |   | Exterior Dimensions           |        |
|---|---------------------------|--------|---|-------------------------------|--------|
| А | Load Length               | 3500mm | K | Wheel Arch Width              | 355mm  |
| В | Load Height               | 2500mm | L | Total Length                  | 6020mm |
| С | Load Width                | 2300mm | М | Total Height                  | 3175mm |
| D | Height through rear doors | 2325mm | Ν | Total Width Excluding Mirrors | 2340mm |
| Ε | Width through rear doors  | 2135mm | 0 | Total Width Including Mirrors | 2790mm |
| F | Between Wheel Arches      | 1590mm | Ρ | Loading Height [Std Susp]     | 550mm  |
| G | Bulk Head to Wheel Arches | 1900mm | Q | Ground Clearance              | 320mm  |
| Н | Wheel Arch to Rear Frame  | 750mm  | R | Wheel Base                    | 3879mm |
| I | Wheel Arch Height         | 310mm  | S | Rear Overhang                 | 765mm  |
| J | Wheel Arch Length         | 870mm  | Т | Cab Height                    | 1750mm |

All calculations are dependent upon the final build specification. Payload includes 1/4 tank of fuel without driver. Dimensions and specifications are based on rear barn door configuration. Terms & conditions apply.