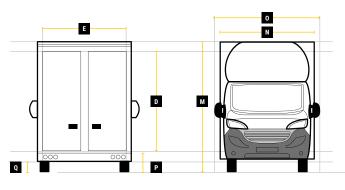

## **DIMENSIONS**

ECO**MAX** L 3.5M H 2.5M W 2.3M W-TRAK

FIAT QUBE®

|   | Internal Cargo Dimensions |        |   | Exterior Dimensions           |        |
|---|---------------------------|--------|---|-------------------------------|--------|
| А | Load Length               | 3500mm | K | Wheel Arch Width              | 355mm  |
| В | Load Height               | 2500mm | L | Total Length                  | 6020mm |
| С | Load Width                | 2300mm | М | Total Height                  | 3175mm |
| D | Height through rear doors | 2325mm | Ν | Total Width Excluding Mirrors | 2340mm |
| Ε | Width through rear doors  | 2135mm | 0 | Total Width Including Mirrors | 2790mm |
| F | Between Wheel Arches      | 1590mm | Ρ | Loading Height [Std Susp]     | 550mm  |
| G | Bulk Head to Wheel Arches | 1900mm | Q | Ground Clearance              | 320mm  |
| Н | Wheel Arch to Rear Frame  | 750mm  | R | Wheel Base                    | 3879mm |
| I | Wheel Arch Height         | 310mm  | S | Rear Overhang                 | 765mm  |
| J | Wheel Arch Length         | 870mm  | Т | Cab Height                    | 1750mm |

All calculations are dependent upon the final build specification. Payload includes 1/4 tank of fuel without driver. Dimensions and specifications are based on rear barn door configuration. Terms & conditions apply.