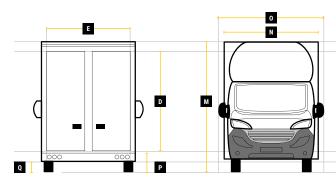

## DIMENSIONS

ECOMAX L 3.5M H 2.5M W 2.1M

|   | Internal Cargo Dimensions |        |   | Exterior Dimensions           |        |
|---|---------------------------|--------|---|-------------------------------|--------|
| А | Load Length               | 3500mm | K | Wheel Arch Width              | 355mm  |
| В | Load Height               | 2500mm | L | Total Length                  | 6020mm |
| С | Load Width                | 2100mm | М | Total Height                  | 3175mm |
| D | Height through rear doors | 2265mm | Ν | Total Width Excluding Mirrors | 2140mm |
| Ε | Width through rear doors  | 1935mm | 0 | Total Width Including Mirrors | 2490mm |
| F | Between Wheel Arches      | 1390mm | Ρ | Loading Height [Std Susp]     | 550mm  |
| G | Bulk Head to Wheel Arches | 1900mm | Q | Ground Clearance              | 320mm  |
| Н | Wheel Arch to Rear Frame  | 750mm  | R | Wheel Base                    | 3870mm |
| I | Wheel Arch Height         | 310mm  | S | Rear Overhang                 | 765mm  |
| J | Wheel Arch Length         | 870mm  | Т | Cab Height                    | 1750mm |