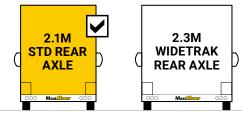

## INTERNAL CARGO ROOF HEIGHT OPTIONS

INTERNAL CARGO WIDTH OPTIONS

2.3m (7ft 5")

2.5m (8ft 2")

2.7m (8ft 8")

2.9m (9ft 5")

2.1m (6ft 9")

2.3m (7ft 5")