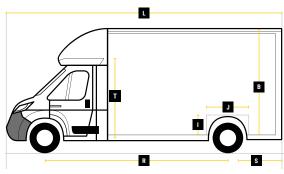

## DIMENSIONS

ECOMAX L 3.5M H 2.5M W 2.1M

|   | Internal Cargo Dimensions |        |   | Exterior Dimensions           |        |
|---|---------------------------|--------|---|-------------------------------|--------|
| А | Load Length               | 3500mm | K | Wheel Arch Width              | 355mm  |
| В | Load Height               | 2500mm | L | Total Length                  | 6020mm |
| С | Load Width                | 2100mm | М | Total Height                  | 3175mm |
| D | Height through rear doors | 2265mm | Ν | Total Width Excluding Mirrors | 2140mm |
| Ε | Width through rear doors  | 1935mm | 0 | Total Width Including Mirrors | 2490mm |
| F | Between Wheel Arches      | 1390mm | Ρ | Loading Height [Std Susp]     | 550mm  |
| G | Bulk Head to Wheel Arches | 1900mm | Q | Ground Clearance              | 320mm  |
| Н | Wheel Arch to Rear Frame  | 750mm  | R | Wheel Base                    | 3870mm |
| I | Wheel Arch Height         | 310mm  | S | Rear Overhang                 | 765mm  |
| J | Wheel Arch Length         | 870mm  | Т | Cab Height                    | 1750mm |