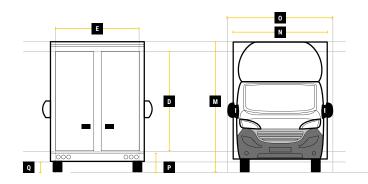

## MAX VOLUME UP TO 17M<sup>3</sup>

|   | Internal Cargo Dimensions |        |
|---|---------------------------|--------|
| Α | Load Length               | 3500mm |
| В | Load Height               | 2300mm |
| С | Load Width                | 2100mm |
| D | Height through rear doors | 2105mm |
| Ε | Width through rear doors  | 1935mm |
| F | Between Wheel Arches      | 1390mm |
| G | Bulk Head to Wheel Arches | 1900mm |
| Н | Wheel Arch to Rear Frame  | 750mm  |
| I | Wheel Arch Height         | 310mm  |
| J | Wheel Arch Length         | 870mm  |

|   | Exterior Dimensions           |        |
|---|-------------------------------|--------|
| K | Wheel Arch Width              | 355mm  |
| L | Total Length                  | 6020mm |
| М | Total Height                  | 2865mm |
| N | Total Width Excluding Mirrors | 2140mm |
| 0 | Total Width Including Mirrors | 2490mm |
| Р | Loading Height [Std Susp]     | 550mm  |
| Q | Ground Clearance              | 320mm  |
| R | Wheel Base                    | 3870mm |
| S | Rear Overhang                 | 765mm  |
| Т | Cab Height                    | 1750mm |