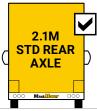

### **INTERNAL CARGO WIDTH OPTIONS**

2.3m (7ft 5") 2.5m (8ft 2")

2.7m (8ft 8")

2.9m (9ft 5")

2.1m (6ft 9")

2.3m (7ft 5")