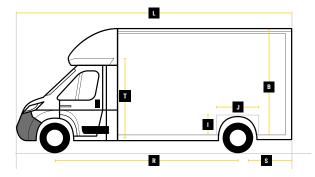

## MAX VOLUME UP TO 17M<sup>3</sup>

|   | Internal Cargo Dimensions |        |
|---|---------------------------|--------|
| Α | Load Length               | 3500mm |
| В | Load Height               | 2300mm |
| С | Load Width                | 2100mm |
| D | Height through rear doors | 2105mm |
| Ε | Width through rear doors  | 1935mm |
| F | Between Wheel Arches      | 1390mm |
| G | Bulk Head to Wheel Arches | 1900mm |
| Н | Wheel Arch to Rear Frame  | 750mm  |
| I | Wheel Arch Height         | 310mm  |
| J | Wheel Arch Length         | 870mm  |

|   | Exterior Dimensions           |        |
|---|-------------------------------|--------|
| K | Wheel Arch Width              | 355mm  |
| L | Total Length                  | 6020mm |
| М | Total Height                  | 2865mm |
| N | Total Width Excluding Mirrors | 2140mm |
| 0 | Total Width Including Mirrors | 2490mm |
| Р | Loading Height [Std Susp]     | 550mm  |
| Q | Ground Clearance              | 320mm  |
| R | Wheel Base                    | 3870mm |
| S | Rear Overhang                 | 765mm  |
| Т | Cab Height                    | 1750mm |