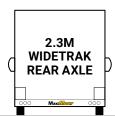

### **INTERNAL CARGO WIDTH OPTIONS**

2.3m (7ft 5") 2.5m (8ft 2")

2.7m (8ft 8")

2.9m (9ft 5")

2.1m (6ft 9")

2.3m (7ft 5")