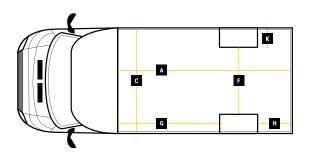

## MAX VOLUME UP TO 17M<sup>3</sup>

|   | Internal Cargo Dimensions |        |
|---|---------------------------|--------|
| Α | Load Length               | 3500mm |
| В | Load Height               | 2300mm |
| С | Load Width                | 2100mm |
| D | Height through rear doors | 2105mm |
| Ε | Width through rear doors  | 1935mm |
| F | Between Wheel Arches      | 1390mm |
| G | Bulk Head to Wheel Arches | 1900mm |
| Н | Wheel Arch to Rear Frame  | 750mm  |
| I | Wheel Arch Height         | 310mm  |
| J | Wheel Arch Length         | 870mm  |

|   | Exterior Dimensions           |        |
|---|-------------------------------|--------|
| K | Wheel Arch Width              | 355mm  |
| L | Total Length                  | 6020mm |
| М | Total Height                  | 2865mm |
| N | Total Width Excluding Mirrors | 2140mm |
| 0 | Total Width Including Mirrors | 2490mm |
| Р | Loading Height [Std Susp]     | 550mm  |
| Q | Ground Clearance              | 320mm  |
| R | Wheel Base                    | 3870mm |
| S | Rear Overhang                 | 765mm  |
| Т | Cab Height                    | 1750mm |