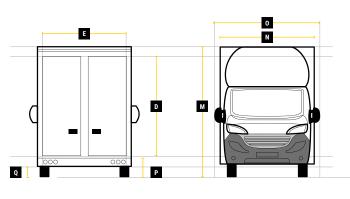

## DIMENSIONS

BIGMAX L 5.1M H 2.9M W 2.3M W-TRAK

|   | Internal Cargo Dimensions |        |   | Exterior Dimensions           |        |
|---|---------------------------|--------|---|-------------------------------|--------|
| А | Load Length               | 5100mm | K | Wheel Arch Width              | 355mm  |
| В | Load Height               | 2900mm | L | Total Length                  | 7600mm |
| С | Load Width                | 2300mm | М | Total Height                  | 3545mm |
| D | Height through rear doors | 2745mm | Ν | Total Width Excluding Mirrors | 2340mm |
| Ε | Width through rear doors  | 2135mm | 0 | Total Width Including Mirrors | 2790mm |
| F | Between Wheel Arches      | 1590mm | Ρ | Loading Height [Std Susp]     | 550mm  |
| G | Bulk Head to Wheel Arches | 2720mm | Q | Ground Clearance              | 320mm  |
| Η | Wheel Arch to Rear Frame  | 1510mm | R | Wheel Base                    | 4700mm |
| I | Wheel Arch Height         | 310mm  | S | Rear Overhang                 | 1565mm |
| J | Wheel Arch Length         | 870mm  | Т | Cab Height                    | 1750mm |