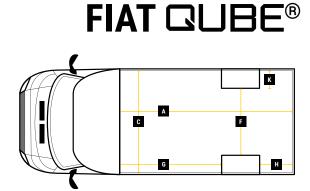

## DIMENSIONS

BIGMAX L 5.1M H 2.9M W 2.3M W-TRAK

|   | Internal Cargo Dimensions |        |   | Exterior Dimensions           |        |
|---|---------------------------|--------|---|-------------------------------|--------|
| А | Load Length               | 5100mm | K | Wheel Arch Width              | 355mm  |
| В | Load Height               | 2900mm | L | Total Length                  | 7600mm |
| С | Load Width                | 2300mm | М | Total Height                  | 3545mm |
| D | Height through rear doors | 2745mm | Ν | Total Width Excluding Mirrors | 2340mm |
| Ε | Width through rear doors  | 2135mm | 0 | Total Width Including Mirrors | 2790mm |
| F | Between Wheel Arches      | 1590mm | Ρ | Loading Height [Std Susp]     | 550mm  |
| G | Bulk Head to Wheel Arches | 2720mm | Q | Ground Clearance              | 320mm  |
| Η | Wheel Arch to Rear Frame  | 1510mm | R | Wheel Base                    | 4700mm |
| I | Wheel Arch Height         | 310mm  | S | Rear Overhang                 | 1565mm |
| J | Wheel Arch Length         | 870mm  | Т | Cab Height                    | 1750mm |