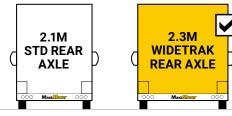

## INTERNAL CARGO ROOF HEIGHT OPTIONS

INTERNAL CARGO WIDTH OPTIONS

2.3m (7ft 5")

2.5m (8ft 2")

2.7m (8ft 8")

2.9m (9ft 5")

2.1m (6ft 9")

2.3m (7ft 5")