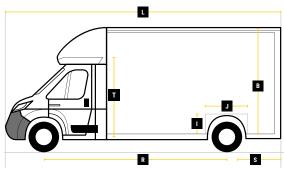

## DIMENSIONS

BIGMAX L 5.1M H 2.9M W 2.3M W-TRAK

|   | Internal Cargo Dimensions |        |   | Exterior Dimensions           |        |
|---|---------------------------|--------|---|-------------------------------|--------|
| А | Load Length               | 5100mm | K | Wheel Arch Width              | 355mm  |
| В | Load Height               | 2900mm | L | Total Length                  | 7600mm |
| С | Load Width                | 2300mm | М | Total Height                  | 3545mm |
| D | Height through rear doors | 2745mm | Ν | Total Width Excluding Mirrors | 2340mm |
| Ε | Width through rear doors  | 2135mm | 0 | Total Width Including Mirrors | 2790mm |
| F | Between Wheel Arches      | 1590mm | Ρ | Loading Height [Std Susp]     | 550mm  |
| G | Bulk Head to Wheel Arches | 2720mm | Q | Ground Clearance              | 320mm  |
| Η | Wheel Arch to Rear Frame  | 1510mm | R | Wheel Base                    | 4700mm |
| I | Wheel Arch Height         | 310mm  | S | Rear Overhang                 | 1565mm |
| J | Wheel Arch Length         | 870mm  | Т | Cab Height                    | 1750mm |