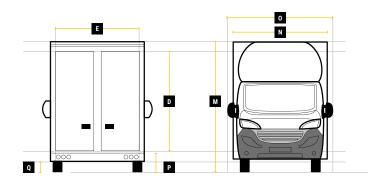

|   | <b>Exterior Dimensions</b>    |        |
|---|-------------------------------|--------|
| K | Wheel Arch Width              | 355mm  |
| L | Total Length                  | 7600mm |
| М | Total Height                  | 3355mm |
| N | Total Width Excluding Mirrors | 2340mm |
| 0 | Total Width Including Mirrors | 2790mm |
| Р | Loading Height [Std Susp]     | 550mm  |
| Q | Ground Clearance              | 320mm  |
| R | Wheel Base                    | 4700mm |
| S | Rear Overhang                 | 1565mm |
| T | Cab Height                    | 1750mm |

All calculations are dependent upon the final build specification. Payload includes 1/4 tank of fuel without driver. Dimensions and specifications are based on rear barn door configuration. Terms & conditions apply.