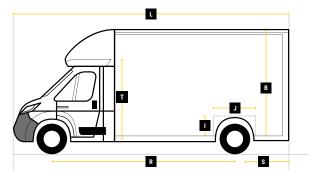

|   | <b>Exterior Dimensions</b>    |        |
|---|-------------------------------|--------|
| K | Wheel Arch Width              | 355mm  |
| L | Total Length                  | 7600mm |
| М | Total Height                  | 3355mm |
| N | Total Width Excluding Mirrors | 2340mm |
| 0 | Total Width Including Mirrors | 2790mm |
| Р | Loading Height [Std Susp]     | 550mm  |
| Q | Ground Clearance              | 320mm  |
| R | Wheel Base                    | 4700mm |
| S | Rear Overhang                 | 1565mm |
| T | Cab Height                    | 1750mm |

All calculations are dependent upon the final build specification. Payload includes 1/4 tank of fuel without driver. Dimensions and specifications are based on rear barn door configuration. Terms & conditions apply.