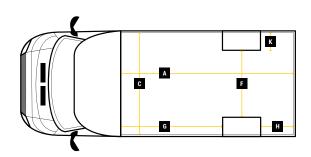

## MAX VOLUME UP TO 32M<sup>3</sup>

|   | Internal Cargo Dimensions |        |
|---|---------------------------|--------|
| Α | Load Length               | 5100mm |
| В | Load Height               | 2700mm |
| С | Load Width                | 2300mm |
| D | Height through rear doors | 2545mm |
| Е | Width through rear doors  | 2135mm |
| F | Between Wheel Arches      | 1590mm |
| G | Bulk Head to Wheel Arches | 2720mm |
| Н | Wheel Arch to Rear Frame  | 1510mm |
| I | Wheel Arch Height         | 310mm  |
| J | Wheel Arch Length         | 870mm  |

All calculations are dependent upon the final build specification. Payload includes 1/4 tank of fuel without driver. Dimensions and specifications are based on rear barn door configuration. Terms & conditions apply.