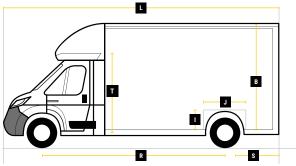

#### GVW 3500KG

|   | Internal Cargo Dimensions |        |
|---|---------------------------|--------|
| Α | Load Length               | 5100mm |
| В | Load Height               | 2700mm |
| С | Load Width                | 2300mm |
| D | Height through rear doors | 2545mm |
| Ε | Width through rear doors  | 2135mm |
| F | Between Wheel Arches      | 1590mm |
| G | Bulk Head to Wheel Arches | 2720mm |
| Н | Wheel Arch to Rear Frame  | 1510mm |
| I | Wheel Arch Height         | 310mm  |
| J | Wheel Arch Length         | 870mm  |

|   | Exterior Dimensions           |        |
|---|-------------------------------|--------|
| K | Wheel Arch Width              | 355mm  |
| L | Total Length                  | 7600mm |
| М | Total Height                  | 3355mm |
| N | Total Width Excluding Mirrors | 2340mm |
| 0 | Total Width Including Mirrors | 2790mm |
| Р | Loading Height [Std Susp]     | 550mm  |
| Q | Ground Clearance              | 320mm  |
| R | Wheel Base                    | 4700mm |
| S | Rear Overhang                 | 1565mm |
| Т | Cab Height                    | 1750mm |