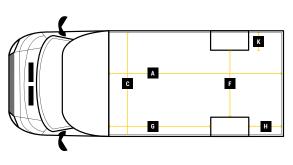

#### GVW 3500KG

|   | Internal Cargo Dimensions |        |
|---|---------------------------|--------|
| Α | Load Length               | 5100mm |
| В | Load Height               | 2700mm |
| С | Load Width                | 2300mm |
| D | Height through rear doors | 2545mm |
| Ε | Width through rear doors  | 2135mm |
| F | Between Wheel Arches      | 1590mm |
| G | Bulk Head to Wheel Arches | 2720mm |
| Н | Wheel Arch to Rear Frame  | 1510mm |
| I | Wheel Arch Height         | 310mm  |
| J | Wheel Arch Length         | 870mm  |

|   | Exterior Dimensions           |        |
|---|-------------------------------|--------|
| K | Wheel Arch Width              | 355mm  |
| L | Total Length                  | 7600mm |
| М | Total Height                  | 3355mm |
| N | Total Width Excluding Mirrors | 2340mm |
| 0 | Total Width Including Mirrors | 2790mm |
| Р | Loading Height [Std Susp]     | 550mm  |
| Q | Ground Clearance              | 320mm  |
| R | Wheel Base                    | 4700mm |
| S | Rear Overhang                 | 1565mm |
| Т | Cab Height                    | 1750mm |