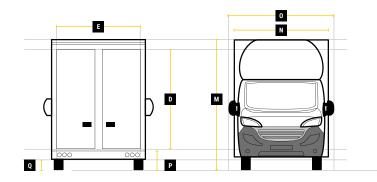

#### GVW 3500KG

|   | Internal Cargo Dimensions |        |
|---|---------------------------|--------|
| Α | Load Length               | 5100mm |
| В | Load Height               | 2700mm |
| С | Load Width                | 2300mm |
| D | Height through rear doors | 2545mm |
| Ε | Width through rear doors  | 2135mm |
| F | Between Wheel Arches      | 1590mm |
| G | Bulk Head to Wheel Arches | 2720mm |
| Н | Wheel Arch to Rear Frame  | 1510mm |
| I | Wheel Arch Height         | 310mm  |
| J | Wheel Arch Length         | 870mm  |

|   | Exterior Dimensions           |        |
|---|-------------------------------|--------|
| K | Wheel Arch Width              | 355mm  |
| L | Total Length                  | 7600mm |
| М | Total Height                  | 3355mm |
| N | Total Width Excluding Mirrors | 2340mm |
| 0 | Total Width Including Mirrors | 2790mm |
| Р | Loading Height [Std Susp]     | 550mm  |
| Q | Ground Clearance              | 320mm  |
| R | Wheel Base                    | 4700mm |
| S | Rear Overhang                 | 1565mm |
| Т | Cab Height                    | 1750mm |