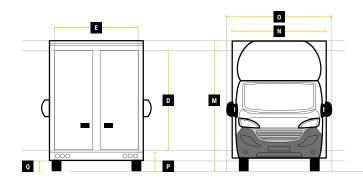

## MAX VOLUME UP TO 29M<sup>3</sup>

|   | Internal Cargo Dimensions |        |
|---|---------------------------|--------|
| Α | Load Length               | 5100mm |
| В | Load Height               | 2700mm |
| С | Load Width                | 2100mm |
| D | Height through rear doors | 2460mm |
| Е | Width through rear doors  | 1935mm |
| F | Between Wheel Arches      | 1390mm |
| G | Bulk Head to Wheel Arches | 2720mm |
| Н | Wheel Arch to Rear Frame  | 1510mm |
| I | Wheel Arch Height         | 310mm  |
| J | Wheel Arch Length         | 870mm  |

|   | Exterior Dimensions           |        |
|---|-------------------------------|--------|
| K | Wheel Arch Width              | 355mm  |
| L | Total Length                  | 7600mm |
| М | Total Height                  | 3355mm |
| N | Total Width Excluding Mirrors | 2140mm |
| 0 | Total Width Including Mirrors | 2490mm |
| Р | Loading Height [Std Susp]     | 550mm  |
| Q | Ground Clearance              | 320mm  |
| R | Wheel Base                    | 4700mm |
| S | Rear Overhang                 | 1565mm |
| Т | Cab Height                    | 1750mm |