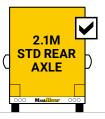

#### **INTERNAL CARGO WIDTH OPTIONS**

2.3m (7ft 5")

2.5m (8ft 2")

2.7m (8ft 8")

2.9m (9ft 5")

2.1m (6ft 9")

2.3m (7ft 5")