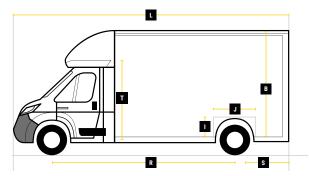

## MAX VOLUME UP TO 29M<sup>3</sup>

|   | Internal Cargo Dimensions |        |
|---|---------------------------|--------|
| Α | Load Length               | 5100mm |
| В | Load Height               | 2700mm |
| С | Load Width                | 2100mm |
| D | Height through rear doors | 2460mm |
| Е | Width through rear doors  | 1935mm |
| F | Between Wheel Arches      | 1390mm |
| G | Bulk Head to Wheel Arches | 2720mm |
| Н | Wheel Arch to Rear Frame  | 1510mm |
| I | Wheel Arch Height         | 310mm  |
| J | Wheel Arch Length         | 870mm  |

|   | Exterior Dimensions           |        |
|---|-------------------------------|--------|
| K | Wheel Arch Width              | 355mm  |
| L | Total Length                  | 7600mm |
| М | Total Height                  | 3355mm |
| N | Total Width Excluding Mirrors | 2140mm |
| 0 | Total Width Including Mirrors | 2490mm |
| Р | Loading Height [Std Susp]     | 550mm  |
| Q | Ground Clearance              | 320mm  |
| R | Wheel Base                    | 4700mm |
| S | Rear Overhang                 | 1565mm |
| Т | Cab Height                    | 1750mm |