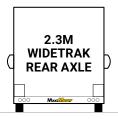

#### **INTERNAL CARGO WIDTH OPTIONS**

2.3m (7ft 5")

2.5m (8ft 2")

2.7m (8ft 8")

2.9m (9ft 5")

2.1m (6ft 9")

2.3m (7ft 5")