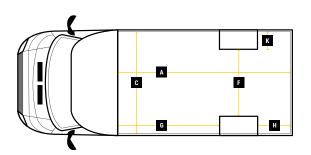

## MAX VOLUME UP TO 29M<sup>3</sup>

|   | Internal Cargo Dimensions |        |
|---|---------------------------|--------|
| Α | Load Length               | 5100mm |
| В | Load Height               | 2700mm |
| С | Load Width                | 2100mm |
| D | Height through rear doors | 2460mm |
| Е | Width through rear doors  | 1935mm |
| F | Between Wheel Arches      | 1390mm |
| G | Bulk Head to Wheel Arches | 2720mm |
| Н | Wheel Arch to Rear Frame  | 1510mm |
| I | Wheel Arch Height         | 310mm  |
| J | Wheel Arch Length         | 870mm  |

|   | Exterior Dimensions           |        |
|---|-------------------------------|--------|
| K | Wheel Arch Width              | 355mm  |
| L | Total Length                  | 7600mm |
| М | Total Height                  | 3355mm |
| N | Total Width Excluding Mirrors | 2140mm |
| 0 | Total Width Including Mirrors | 2490mm |
| Р | Loading Height [Std Susp]     | 550mm  |
| Q | Ground Clearance              | 320mm  |
| R | Wheel Base                    | 4700mm |
| S | Rear Overhang                 | 1565mm |
| Т | Cab Height                    | 1750mm |