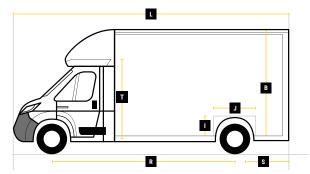

## MAX VOLUME UP TO 30M<sup>3</sup>

|   | Internal Cargo Dimensions |        |
|---|---------------------------|--------|
| Α | Load Length               | 5100mm |
| В | Load Height               | 2500mm |
| С | Load Width                | 2300mm |
| D | Height through rear doors | 2325mm |
| Е | Width through rear doors  | 2135mm |
| F | Between Wheel Arches      | 1590mm |
| G | Bulk Head to Wheel Arches | 2720mm |
| Н | Wheel Arch to Rear Frame  | 1510mm |
| I | Wheel Arch Height         | 310mm  |
| J | Wheel Arch Length         | 870mm  |

|   | <b>Exterior Dimensions</b>    |        |
|---|-------------------------------|--------|
| K | Wheel Arch Width              | 355mm  |
| L | Total Length                  | 7600mm |
| М | Total Height                  | 3175mm |
| N | Total Width Excluding Mirrors | 2340mm |
| 0 | Total Width Including Mirrors | 2790mm |
| Р | Loading Height [Std Susp]     | 550mm  |
| Q | Ground Clearance              | 320mm  |
| R | Wheel Base                    | 4700mm |
| S | Rear Overhang                 | 1565mm |
| Т | Cab Height                    | 1750mm |