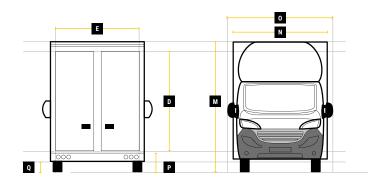

|   | <b>Exterior Dimensions</b>    |        |
|---|-------------------------------|--------|
| K | Wheel Arch Width              | 355mm  |
| L | Total Length                  | 7600mm |
| М | Total Height                  | 3175mm |
| N | Total Width Excluding Mirrors | 2340mm |
| 0 | Total Width Including Mirrors | 2790mm |
| Р | Loading Height [Std Susp]     | 550mm  |
| Q | Ground Clearance              | 320mm  |
| R | Wheel Base                    | 4700mm |
| S | Rear Overhang                 | 1565mm |
| Т | Cab Height                    | 1750mm |