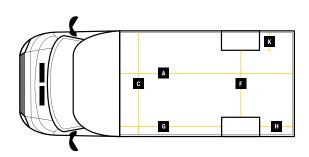

## MAX VOLUME UP TO 30M<sup>3</sup>

|   | Internal Cargo Dimensions |        |
|---|---------------------------|--------|
| Α | Load Length               | 5100mm |
| В | Load Height               | 2500mm |
| С | Load Width                | 2300mm |
| D | Height through rear doors | 2325mm |
| Е | Width through rear doors  | 2135mm |
| F | Between Wheel Arches      | 1590mm |
| G | Bulk Head to Wheel Arches | 2720mm |
| Н | Wheel Arch to Rear Frame  | 1510mm |
| I | Wheel Arch Height         | 310mm  |
| J | Wheel Arch Length         | 870mm  |