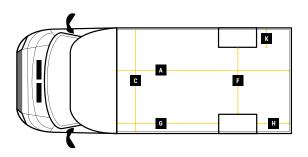

#### GVW 3500KG

|   | Internal Cargo Dimensions |        |
|---|---------------------------|--------|
| Α | Load Length               | 5100mm |
| В | Load Height               | 2500mm |
| С | Load Width                | 2300mm |
| D | Height through rear doors | 2325mm |
| E | Width through rear doors  | 2135mm |
| F | Between Wheel Arches      | 1590mm |
| G | Bulk Head to Wheel Arches | 2720mm |
| Н | Wheel Arch to Rear Frame  | 1510mm |
| I | Wheel Arch Height         | 310mm  |
| J | Wheel Arch Length         | 870mm  |
|   |                           |        |

|   | <b>Exterior Dimensions</b>    |        |
|---|-------------------------------|--------|
| K | Wheel Arch Width              | 355mm  |
| L | Total Length                  | 7600mm |
| М | Total Height                  | 3175mm |
| N | Total Width Excluding Mirrors | 2340mm |
| 0 | Total Width Including Mirrors | 2790mm |
| Р | Loading Height [Std Susp]     | 550mm  |
| Q | Ground Clearance              | 320mm  |
| R | Wheel Base                    | 4700mm |
| S | Rear Overhang                 | 1565mm |
| Т | Cab Height                    | 1750mm |