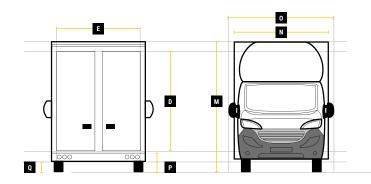

#### GVW 3500KG

|   | Internal Cargo Dimensions |        |
|---|---------------------------|--------|
| Α | Load Length               | 5100mm |
| В | Load Height               | 2500mm |
| С | Load Width                | 2300mm |
| D | Height through rear doors | 2325mm |
| E | Width through rear doors  | 2135mm |
| F | Between Wheel Arches      | 1590mm |
| G | Bulk Head to Wheel Arches | 2720mm |
| Н | Wheel Arch to Rear Frame  | 1510mm |
| I | Wheel Arch Height         | 310mm  |
| J | Wheel Arch Length         | 870mm  |
|   |                           |        |

|   | <b>Exterior Dimensions</b>    |        |
|---|-------------------------------|--------|
| K | Wheel Arch Width              | 355mm  |
| L | Total Length                  | 7600mm |
| М | Total Height                  | 3175mm |
| N | Total Width Excluding Mirrors | 2340mm |
| 0 | Total Width Including Mirrors | 2790mm |
| Р | Loading Height [Std Susp]     | 550mm  |
| Q | Ground Clearance              | 320mm  |
| R | Wheel Base                    | 4700mm |
| S | Rear Overhang                 | 1565mm |
| Т | Cab Height                    | 1750mm |