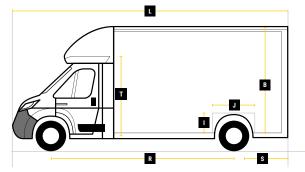

#### GVW 3500KG

|   | Internal Cargo Dimensions |        |
|---|---------------------------|--------|
| Α | Load Length               | 5100mm |
| В | Load Height               | 2500mm |
| С | Load Width                | 2300mm |
| D | Height through rear doors | 2325mm |
| E | Width through rear doors  | 2135mm |
| F | Between Wheel Arches      | 1590mm |
| G | Bulk Head to Wheel Arches | 2720mm |
| Н | Wheel Arch to Rear Frame  | 1510mm |
| I | Wheel Arch Height         | 310mm  |
| J | Wheel Arch Length         | 870mm  |
|   |                           |        |

|   | <b>Exterior Dimensions</b>    |        |
|---|-------------------------------|--------|
| K | Wheel Arch Width              | 355mm  |
| L | Total Length                  | 7600mm |
| М | Total Height                  | 3175mm |
| N | Total Width Excluding Mirrors | 2340mm |
| 0 | Total Width Including Mirrors | 2790mm |
| Р | Loading Height [Std Susp]     | 550mm  |
| Q | Ground Clearance              | 320mm  |
| R | Wheel Base                    | 4700mm |
| S | Rear Overhang                 | 1565mm |
| Т | Cab Height                    | 1750mm |