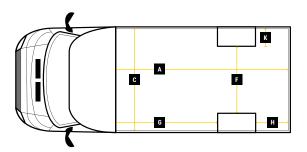

# MAX VOLUME UP TO 27M<sup>3</sup>

|   | Internal Cargo Dimensions |        |
|---|---------------------------|--------|
| Α | Load Length               | 5100mm |
| В | Load Height               | 2500mm |
| С | Load Width                | 2100mm |
| D | Height through rear doors | 2265mm |
| Ε | Width through rear doors  | 1935mm |
| F | Between Wheel Arches      | 1390mm |
| G | Bulk Head to Wheel Arches | 2720mm |
| Н | Wheel Arch to Rear Frame  | 1510mm |
| I | Wheel Arch Height         | 310mm  |
| J | Wheel Arch Length         | 870mm  |