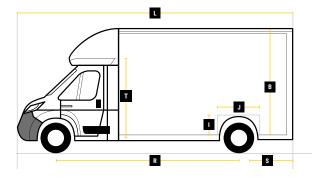

|   | <b>Exterior Dimensions</b>    |        |
|---|-------------------------------|--------|
| K | Wheel Arch Width              | 355mm  |
| L | Total Length                  | 7600mm |
| М | Total Height                  | 3175mm |
| N | Total Width Excluding Mirrors | 2140mm |
| 0 | Total Width Including Mirrors | 2490mm |
| Р | Loading Height [Std Susp]     | 550mm  |
| Q | Ground Clearance              | 320mm  |
| R | Wheel Base                    | 4700mm |
| S | Rear Overhang                 | 1565mm |
| Т | Cab Height                    | 1750mm |