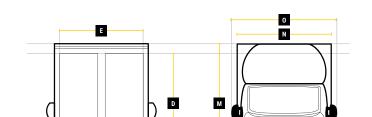

|   | <b>Exterior Dimensions</b>    |        |
|---|-------------------------------|--------|
| K | Wheel Arch Width              | 355mm  |
| L | Total Length                  | 7600mm |
| М | Total Height                  | 3175mm |
| N | Total Width Excluding Mirrors | 2140mm |
| 0 | Total Width Including Mirrors | 2490mm |
| Р | Loading Height [Std Susp]     | 550mm  |
| Q | Ground Clearance              | 320mm  |
| R | Wheel Base                    | 4700mm |
| S | Rear Overhang                 | 1565mm |
| Т | Cab Height                    | 1750mm |