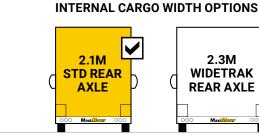

### **BIGMAX** L 5.1M H 2.5M W 2.1M

# MAX VOLUME UP TO 27M<sup>3</sup>

|   | Internal Cargo Dimensions |        |
|---|---------------------------|--------|
| Α | Load Length               | 5100mm |
| В | Load Height               | 2500mm |
| С | Load Width                | 2100mm |
| D | Height through rear doors | 2265mm |
| Ε | Width through rear doors  | 1935mm |
| F | Between Wheel Arches      | 1390mm |
| G | Bulk Head to Wheel Arches | 2720mm |
| Н | Wheel Arch to Rear Frame  | 1510mm |
| I | Wheel Arch Height         | 310mm  |
| J | Wheel Arch Length         | 870mm  |